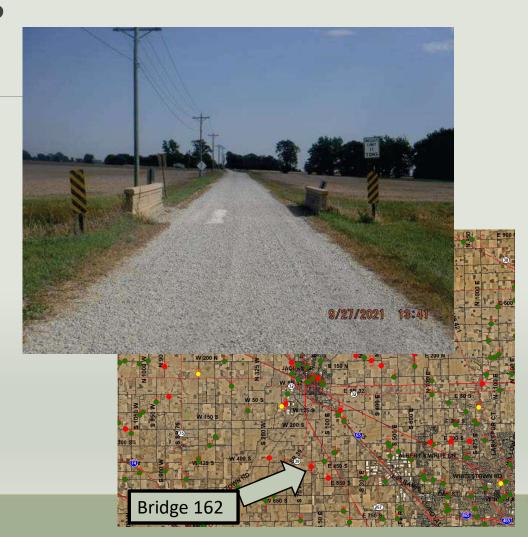

Awarded \$8,309,619.99

**Federal 80/20** 

Bridge 401, CR 300 S East of CR 875 E

- Replacement Project
- Est. Construction- 2029

Awarded \$1,093,798.04

Federal 80/20 for CN & CE Phases

Bridge 162, CR 500 S West of CR 100 E

- Replacement Project
- Est. Construction- 2026

Awarded \$139,695.30

**Community Crossings 50/50** 

Bridge 17, CR 1075 W South of CR 750 N

- Rehabilitation Project
- Project Complete

Awarded \$233,280.25

**Community Crossings 50/50** 