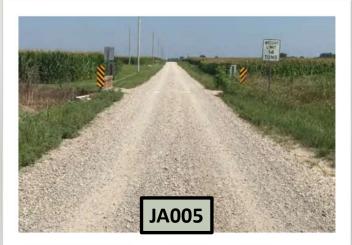

## 2025 Planned Projects

| Bridge Replacement              | 84, CR 400 E N of CR 100 N                                                                                                                                                                                                                                      |  |
|---------------------------------|-----------------------------------------------------------------------------------------------------------------------------------------------------------------------------------------------------------------------------------------------------------------|--|
| Bridge Rehabilitation           | 44, CR 400 E N of CR 750 N                                                                                                                                                                                                                                      |  |
| Small Structure<br>Replacements | EA-021, Pineview Dr. N of 96 <sup>th</sup> St<br>HA-015, CR 500 S W of CR 100 E<br>PE-001, CR 500 S E of 100 E<br>MA-002, CR 1200 E S of SR 47<br>MA-003, CR 1200 E S of SR 47<br>JA-005, CR 650 W S of CR 200 S<br>JA-027, Mid-Jamestown Road W<br>of CR 600 W |  |