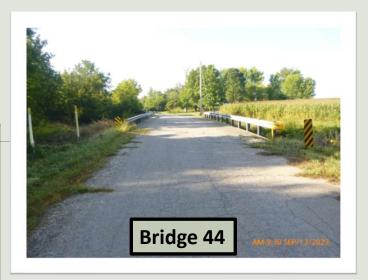

## 2025 Planned Projects

| Bridge Replacement              | 84, CR 400 E N of CR 100 N                                                                                                                                                                                                                                      |  |
|---------------------------------|-----------------------------------------------------------------------------------------------------------------------------------------------------------------------------------------------------------------------------------------------------------------|--|
| Bridge Rehabilitation           | 44, CR 400 E N of CR 750 N                                                                                                                                                                                                                                      |  |
| Small Structure<br>Replacements | EA-021, Pineview Dr. N of 96 <sup>th</sup> St<br>HA-015, CR 500 S W of CR 100 E<br>PE-001, CR 500 S E of 100 E<br>MA-002, CR 1200 E S of SR 47<br>MA-003, CR 1200 E S of SR 47<br>JA-005, CR 650 W S of CR 200 S<br>JA-027, Mid-Jamestown Road W<br>of CR 600 W |  |