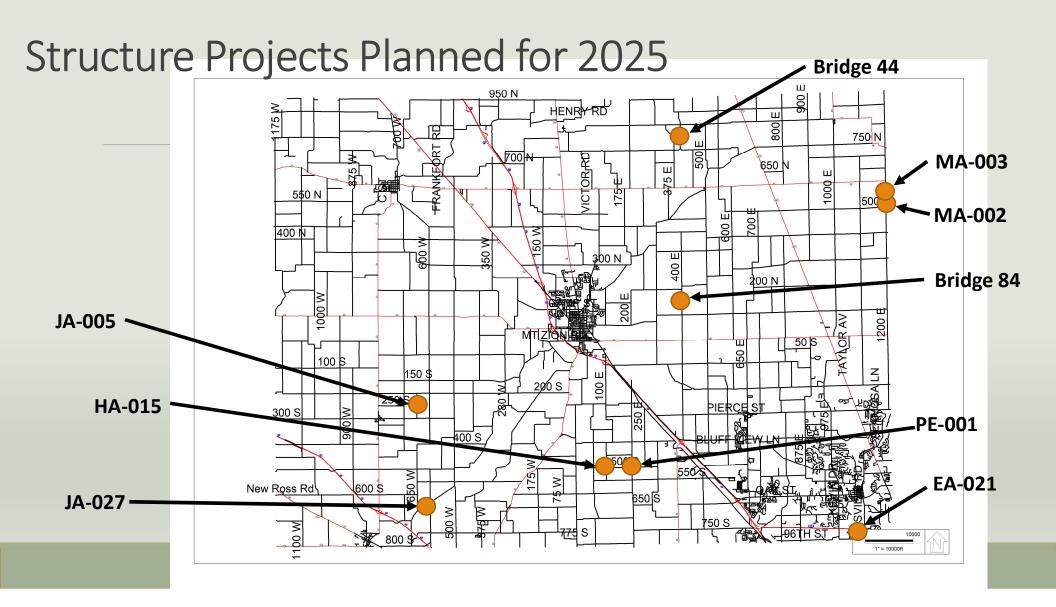

## 2025 Planned Projects

| Bridge Replacement              | 84, CR 400 E N of CR 100 N                                                                                                                                                                                                                                      |  |
|---------------------------------|-----------------------------------------------------------------------------------------------------------------------------------------------------------------------------------------------------------------------------------------------------------------|--|
| Bridge Rehabilitation           | 44, CR 400 E N of CR 750 N                                                                                                                                                                                                                                      |  |
| Small Structure<br>Replacements | EA-021, Pineview Dr. N of 96 <sup>th</sup> St<br>HA-015, CR 500 S W of CR 100 E<br>PE-001, CR 500 S E of 100 E<br>MA-002, CR 1200 E S of SR 47<br>MA-003, CR 1200 E S of SR 47<br>JA-005, CR 650 W S of CR 200 S<br>JA-027, Mid-Jamestown Road W<br>of CR 600 W |  |