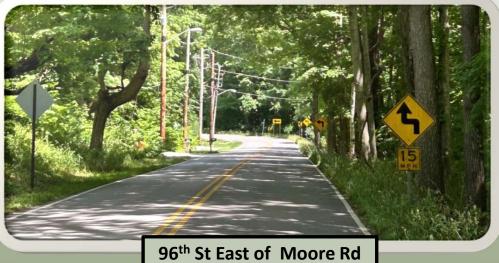

### 2 Curves with High Crash Rates 2013-2017

- 96th St & Ford Road
- 96<sup>th</sup> St East of Moore Road
  - Combined 15 Crashes per year
- High Friction Surface Treatment & Slope Corrections Completed
- Post Construction- 3 Crashes Total (2020-2023)