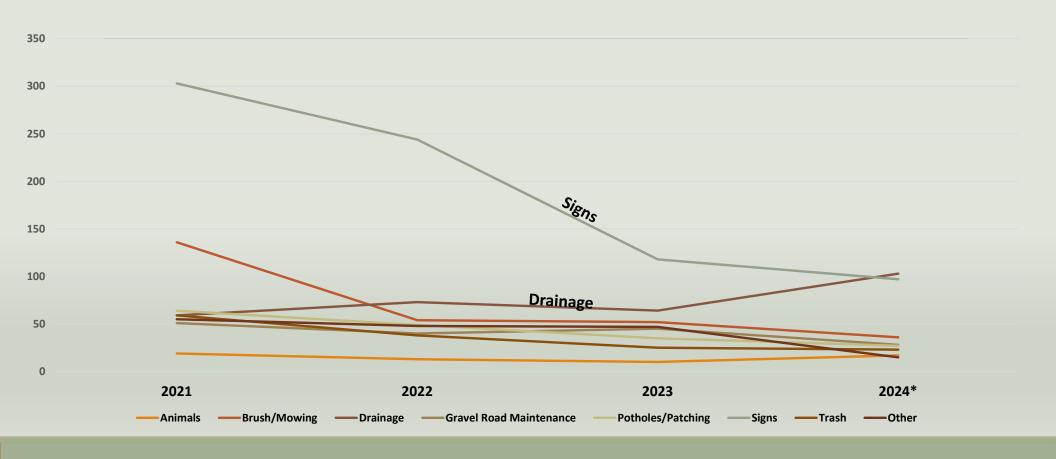

h of CR 750 N<br>19- CR 1075 W North of CR 750 N     |
| Bridge Repairs                  | 91- Elizaville Road East of CR 225 E<br>100- CR 450 N West of CR 275 W |
| Small Structure<br>Replacements | WO-016- CR 100 S West of CR 600 E WA-030- CR 450 N East of CR 350 W    |
| Sidewalk<br>Replacement         | 7,270 linear feet                                                      |





### Road Safety

### 2 Curves with High Crash Rates 2013-2017

- 96th St & Ford Road
- 96<sup>th</sup> St East of Moore Road
  - Combined 15 Crashes per year
- High Friction Surface Treatment & Slope Corrections Completed
- Post Construction- 3 Crashes Total (2020-2023)





### **Paved Road Conditions**

All roads rated 1 through 10. Failed road is a 1, "new" road is a 10.



### Work Order Trends 2021-2024



## 2025 Planned Projects

| Treatment           | Length      |
|---------------------|-------------|
| Single Chip & Seal  | 4.53 miles  |
| Double Chip & Seal  | 22.83 miles |
| Conversion          | 4 miles     |
| CMA Overlay         | 2.52 miles  |
| Rejuvenator         | 41 miles    |
| Liquid Road         | 1 mile      |
| Microsurfacing      | 7 miles     |
| Crack fill          | 28.35 miles |
| HMA Resurfacing     | 7.3 miles   |
| Bridge Deck Sealing | 14 Bridges  |



## 2025 Planned Projects

| Bridge Replacement              | 84, CR 400 E N of CR 100 N