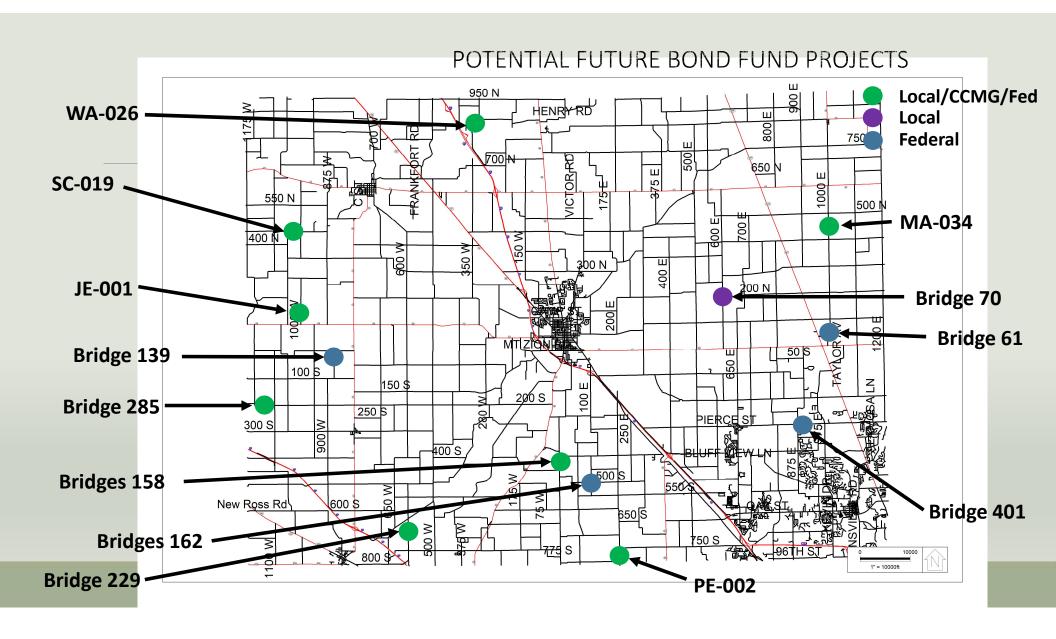

ll Structures**

WO-002 300 S between 780 E and 800 E

JE-017 900 W between 100 S and 200 S

MA-030 750 N between 1000 E and SR 38

CL-030 400 E between 750 N and 850 N

JE-016 200 S between 700 W and SR 75

MA-033 750 E between 275 N and 400 N

JE-020 50 S between 700 W and SR 75

### **Bridges**

175 CR 350S over Smith Ditch

**311 Williams Street over Prairie Creek** 

174 CR 125E over Smith Ditch

217 Templin Road over Little Eagle Creek

#### **Gravel Road Conversions**

300W between 200S and 50S 900W between 200S and 300S 700W between SR 32 and 200S 1100E between 100N and 200N 700E between SR 32 and 200S

### **Additional Projects Completed using 2020 Bond Funds**

- WO-016 100 S between 500 E and 600 E
- WA-030 450 N between 350 W and 275 W
- UN-015 300 S between 800 E and 875 E





#### **OUR MISSION:**

Eliminate fatal and serious injuries resulting from traffic crashes, making decisions based on their ability to reach zero deaths on Boone County's transportation system.

# Get Home Safe

## Questions?