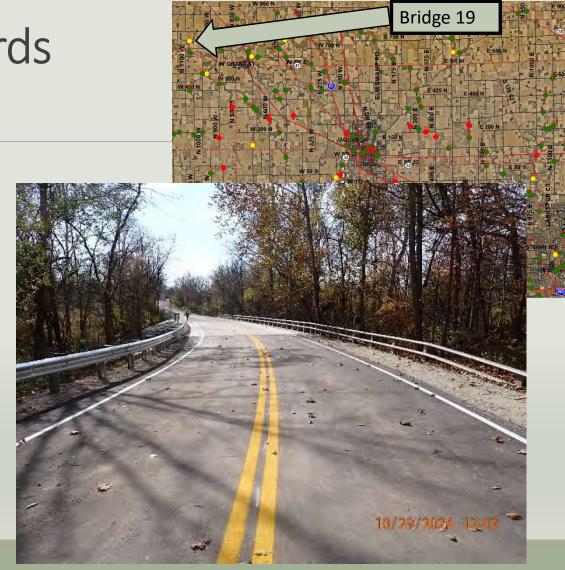

Bridge 19, CR 1075 W North of CR 750 N

- Rehabilitation Project
- Project Complete

Awarded \$1,127,024.44

**CCMG 50/50** 