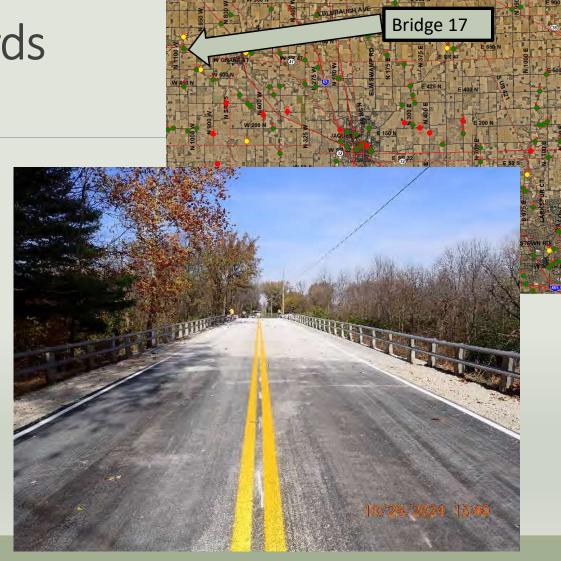

- Replacement Project
- Est. Construction- 2026

Awarded \$139,695.30

**Community Crossings 50/50** 

Bridge 17, CR 1075 W South of CR 750 N

- Rehabilitation Project
- Project Complete

Awarded \$233,280.25

**Community Crossings 50/50** 