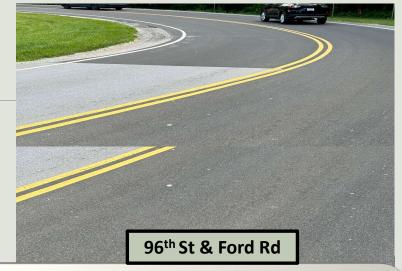

### 2 Curves with High Crash Rates 2013-2017

- 96th St & Ford Road
- 96<sup>th</sup> St East of Moore Road
  - Combined 15 Crashes per year
- High Friction Surface Treatment & Slope Corrections Completed
- Post Construction- 3 Crashes Total (2020-2023)