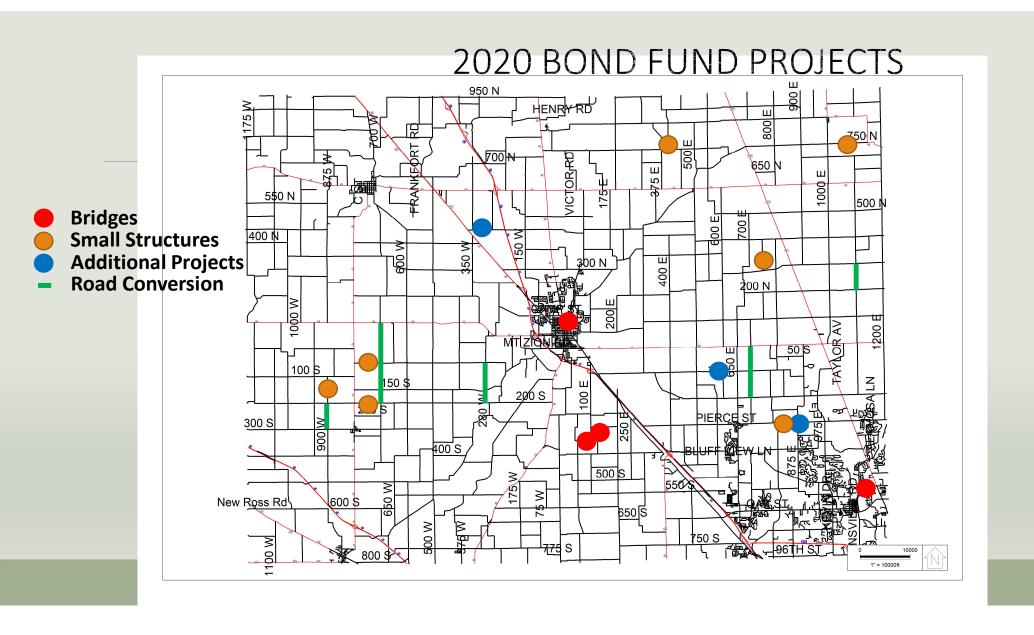

#### 2020 BOND FUND PROJECTS

#### **Small Structures**

WO-002 300 S between 780 E and 800 E

JE-017 900 W between 100 S and 200 S

MA-030 750 N between 1000 E and SR 38

CL-030 400 E between 750 N and 850 N

JE-016 200 S between 700 W and SR 75

MA-033 750 E between 275 N and 400 N

JE-020 50 S between 700 W and SR 75

### **Bridges**

175 CR 350S over Smith Ditch

**311 Williams Street over Prairie Creek** 

174 CR 125E over Smith Ditch

217 Templin Road over Little Eagle Creek

#### **Gravel Road Conversions**

300W between 200S and 50S 900W between 200S and 300S 700W between SR 32 and 200S 1100E between 100N and 200N 700E between SR 32 and 200S

### **Additional Projects Completed using 2020 Bond Funds**

- WO-016 100 S between 500 E and 600 E
- WA-030 450 N between 350 W and 275 W
- UN-015 300 S between 800 E and 875 E