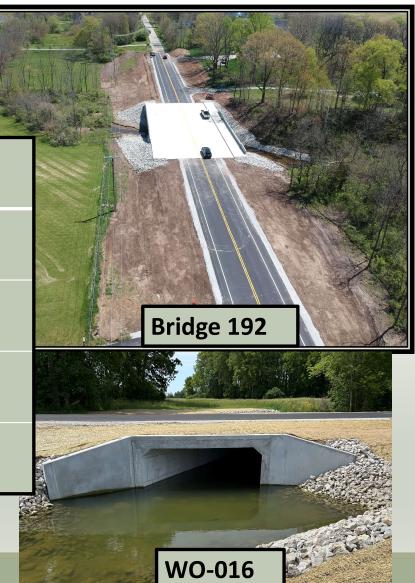

## 2024 Projects

| Bridge<br>Replacements          | 21- CR 900 N West of CR 1100 W<br>192- CR 300 S East of CR 800 E       |
|---------------------------------|------------------------------------------------------------------------|
| Bridge<br>Rehabilitations       | 17- CR 1075 W South of CR 750 N<br>19- CR 1075 W North of CR 750 N     |
| Bridge Repairs                  | 91- Elizaville Road East of CR 225 E<br>100- CR 450 N West of CR 275 W |
| Small Structure<br>Replacements | WO-016- CR 100 S West of CR 600 E WA-030- CR 450 N East of CR 350 W    |
| Sidewalk<br>Replacement         | 7,270 linear feet                                                      |