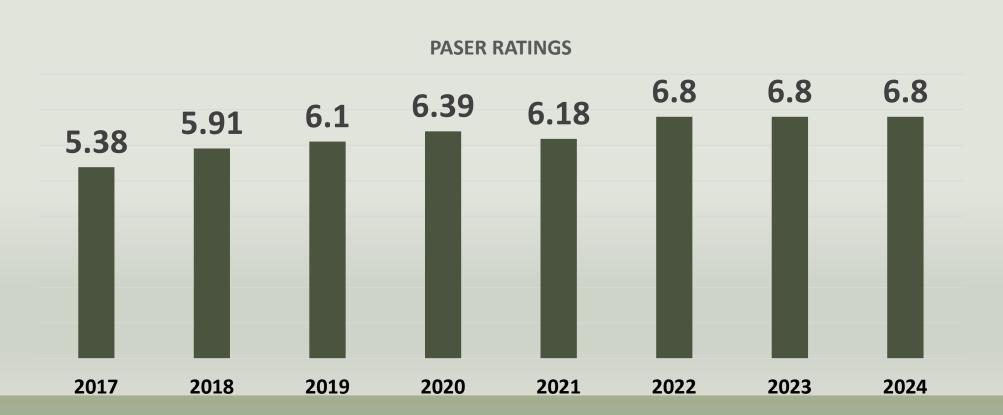

### **Paved Road Conditions**

All roads rated 1 through 10. Failed road is a 1, "new" road is a 10.