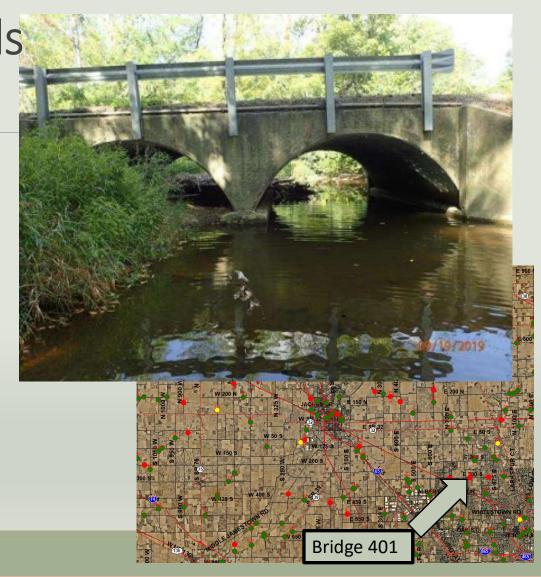

Awarded \$8,309,619.99

**Federal 80/20** 

Bridge 401, CR 300 S East of CR 875 E

- Replacement Project
- Est. Construction- 2029

Awarded \$1,093,798.04

Federal 80/20 for CN & CE Phases

Bridge 162, CR 500 S West of CR 100 E