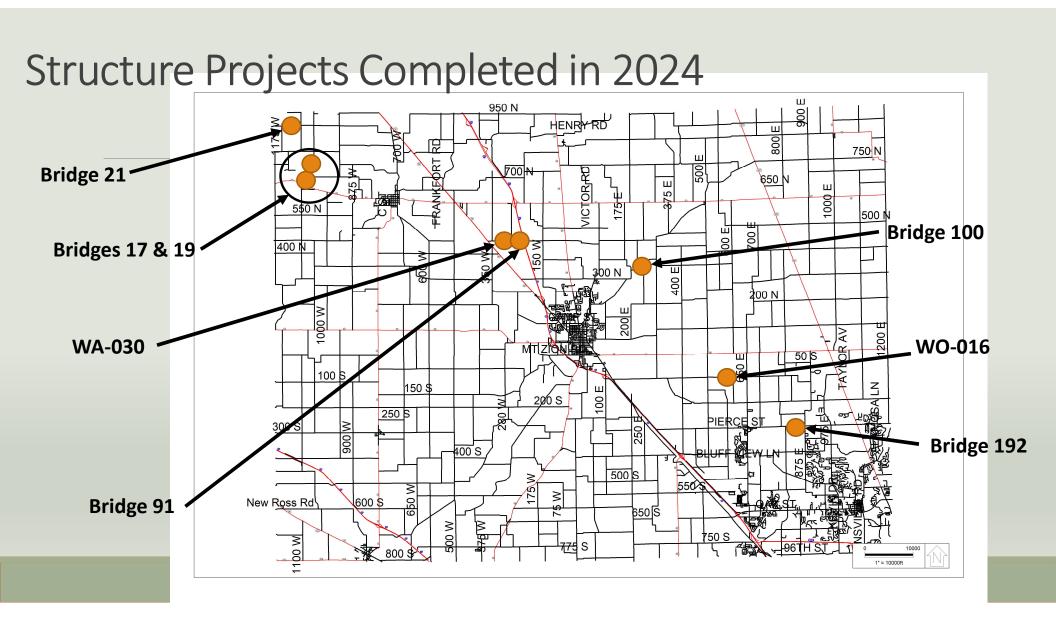

## 2024 Projects

| Bridge<br>Replacements          | 21- CR 900 N West of CR 1100 W<br>192- CR 300 S East of CR 800 E       |
|---------------------------------|------------------------------------------------------------------------|
| Bridge<br>Rehabilitations       | 17- CR 1075 W South of CR 750 N<br>19- CR 1075 W North of CR 750 N     |
| Bridge Repairs                  | 91- Elizaville Road East of CR 225 E<br>100- CR 450 N West of CR 275 W |
| Small Structure<br>Replacements | WO-016- CR 100 S West of CR 600 E WA-030- CR 450 N East of CR 350 W    |
| Sidewalk<br>Replacement         | 7,270 linear feet                                                      |