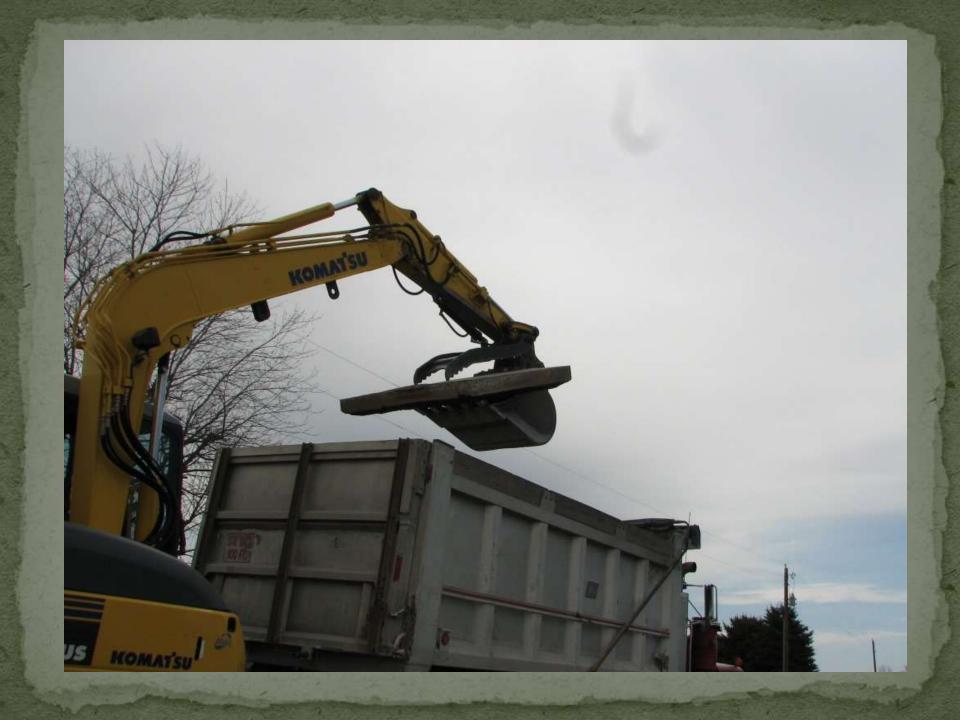

Wood fragments from stake 1861



Wood fragments from stake 1871



#### Harrow tooth 1898 – earliest metal monument





#### Witness rock marked "W"







### Stone at 4 feet deep







## Now this is stone hunting.....









# Special rocks deserve special treatment.....















## Road work can be fun.....



































# This stone was referenced to John Alford's gravestone.

### Which one?









#### Another tantalizing tale.....













|                                       |                | atto Spottindi 2 | 9 Townsmr 20  | AUTORIAN ANDRALLA            | The second secon | SECTION<br> |            | WINSHIE 20 MORTH, RANNE & WEST ATA