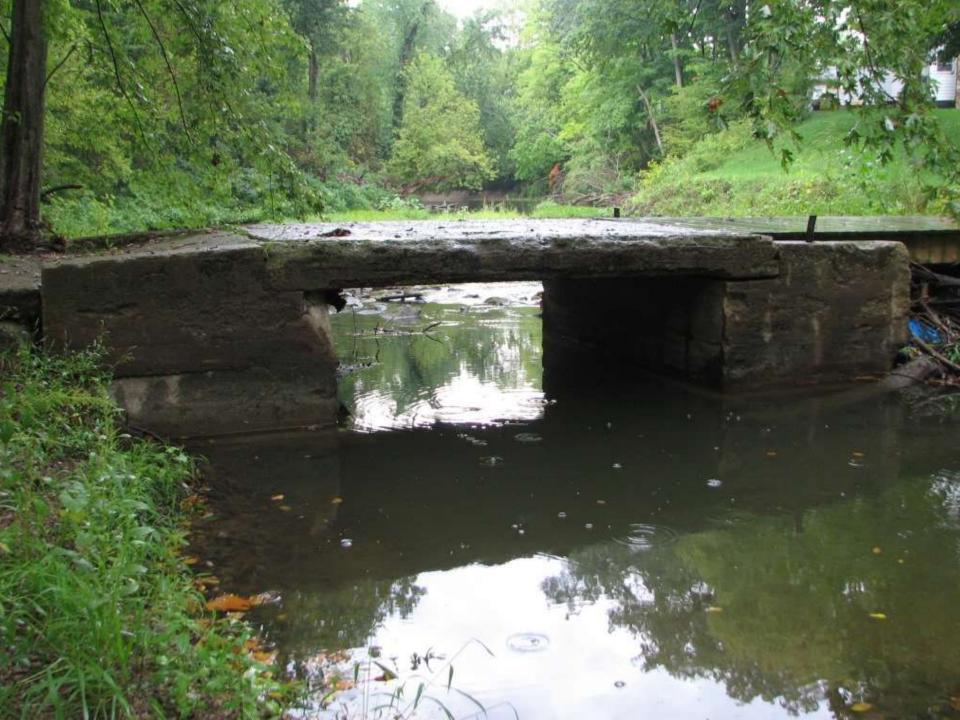

State<br>Machane 54 State<br>State Sack 50 State<br>Machane 55 State<br>Machane 50 State<br>Machane 50 State<br>State Sach 50 State<br>State 50 State |

SECTION 29 TOWNSHIP 20 NORTH, RANGE 1 WEST. 471 TATE. WITTERS AND COMPANY. Wh Cake 2 20 86220 36 8386 86220 40 Aug 15, 1867 75 Var 3'30 Var 4"2.1" 41 30 By DHEBurns 16 11 14 44 11 4 1 85 11 5 2 10 From 5 842° & to 6 Stake D" Resetablised Set rock. 9 Set Rock from which 872°E 7 Stake 5 6 2. 76 58 10 9 7 74 18 2 7 10 05 2 5 10 05 6 10 05 6 10 05 Stake Bur Oak 30 SIge E Elew 18 North 112 38 measured have a state same berned het rych " and the second the 12 sand she want to that want and we to to the xal in the high of the · · · · · · munged Q to 28 Har























## Speaking of tree lines.....





## And creeks and critters....