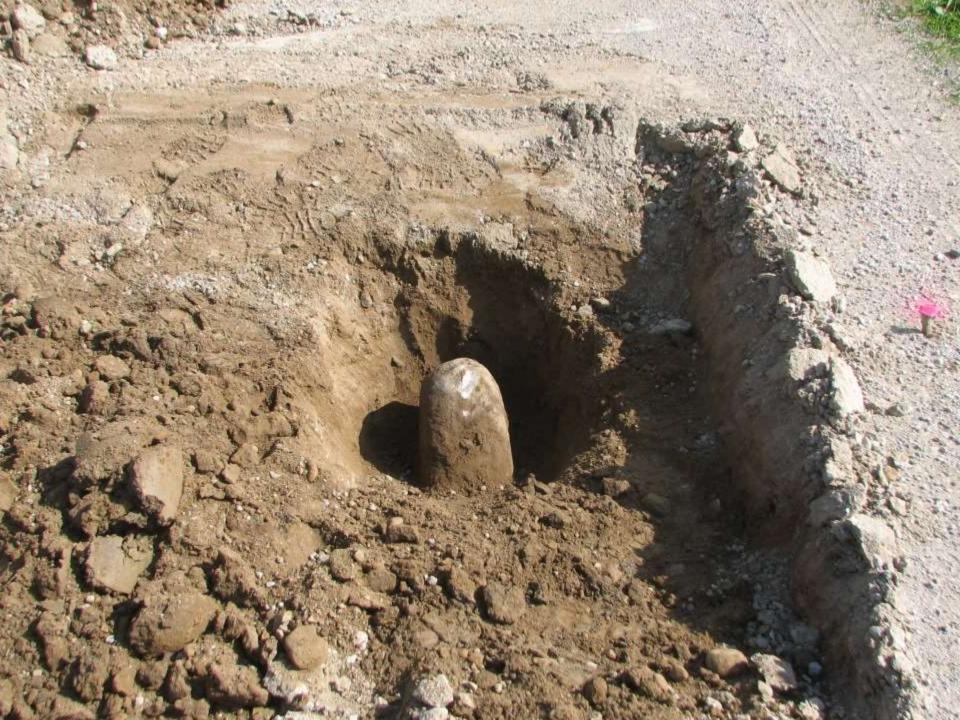

Wood fragments from stake 1861



Wood fragments from stake 1871



#### Harrow tooth 1898 – earliest metal monument





#### Witness rock marked "W"







### Stone at 4 feet deep







## Now this is stone hunting.....









# Special rocks deserve special treatment.....















## Road work can be fun.....



































# This stone was referenced to John Alford's gravestone.

### Which one?









#### Another tantalizing tale.....













|                                       |                | atto Spottindi 2 | 9 Townsmr 20  | AUTORIAN ANDRALLA            | The second secon | SECTION<br> |            | WINSHIE 20 MORTH, RANNE & WEST ATA