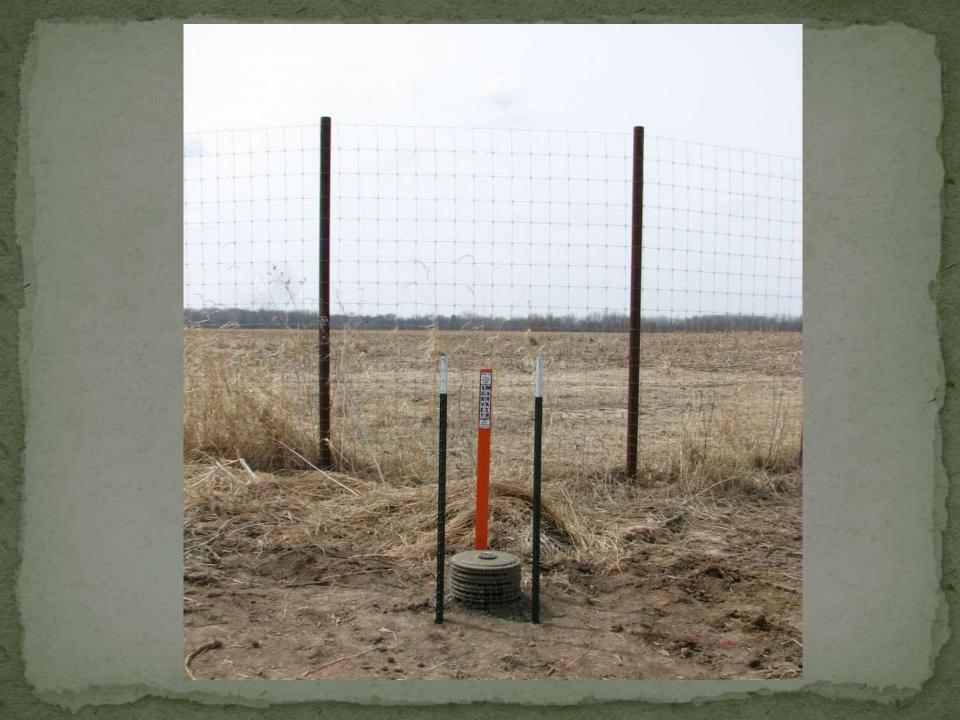

OTAL STATE<br>Sugar & Jack 34 State<br>Machane 14 State<br>Machane 54 State<br>Machane 54 State<br>State Sack 50 State<br>Machane 55 State<br>Machane 50 State<br>Machane 50 State<br>State Sach 50 State<br>State 50 State |

SECTION 29 TOWNSHIP 20 NORTH, RANGE 1 WEST. 471 TATE. WITTERS AND COMPANY. Wh Cake 2 20 86220 36 8386 86220 40 Aug 15, 1867 75 Var 3'30 Var 4"2.1" 41 30 By DHEBurns 16 11 14 44 11 4 1 85 11 5 2 10 From 5 842° & to 6 Stake D" Resetablised Set rock. 9 Set Rock from which 872°E 7 Stake 5 6 2. 76 58 10 9 7 74 18 2 7 10 05 2 5 10 05 6 10 05 6 10 05 Stake Bur Oak 30 SIge E Elew 18 North 112 38 measured have a state same berned het rych " and the second the 12 sand she want to that want and we to to the xal in the high of the · · · · · · munged Q to 28 Har























## Speaking of tree lines.....





## And creeks and critters....