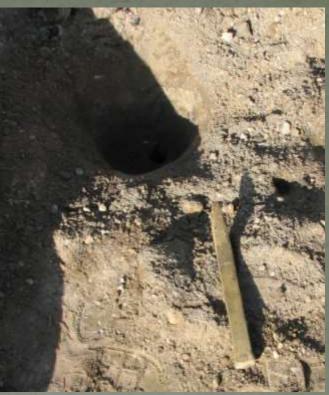

Wood fragments from stake 1861



Wood fragments from stake 1871



#### Harrow tooth 1898 – earliest metal monument





#### Witness rock marked "W"







### Stone at 4 feet deep







## Now this is stone hunting.....









# Special rocks deserve special treatment.....















## Road work can be fun.....



































# This stone was referenced to John Alford's gravestone.

### Which one?









#### Another tantalizing tale.....













|                                       |                | atto Spottindi 2 | 9 Townsmr 20  | AUTORIAN ANDRALLA            | The second secon | SECTION<br> |            | WINSHIE 20 MORTH, RANNE & WEST ATA