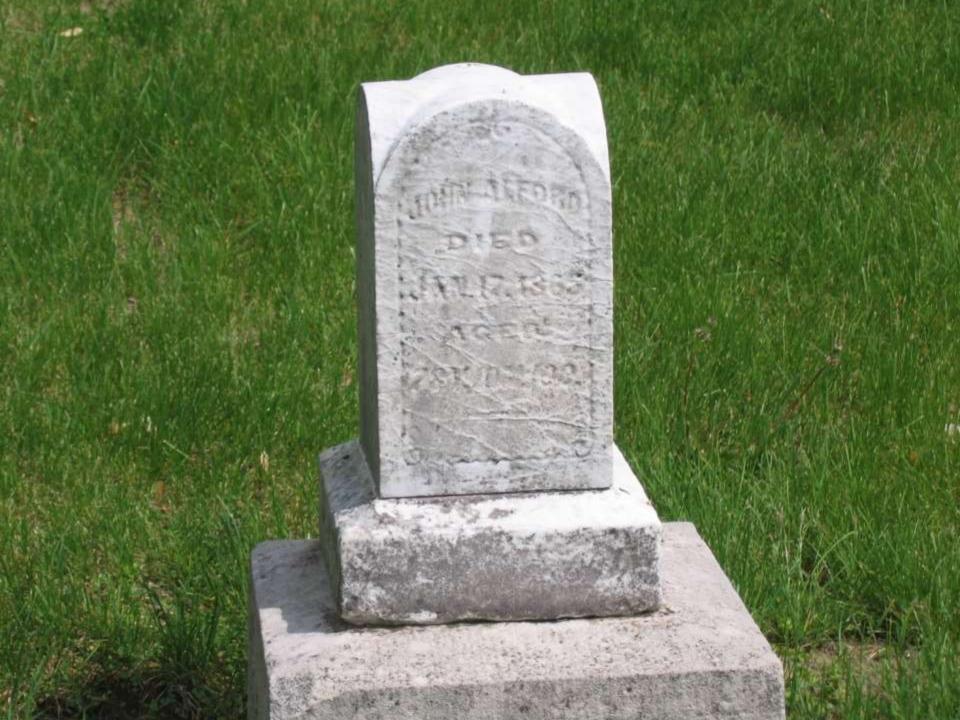

Wood fragments from stake 1861



Wood fragments from stake 1871



#### Harrow tooth 1898 – earliest metal monument





#### Witness rock marked "W"







### Stone at 4 feet deep







## Now this is stone hunting.....









# Special rocks deserve special treatment.....















## Road work can be fun.....



































# This stone was referenced to John Alford's gravestone.

### Which one?









#### Another tantalizing tale.....













|                                       |                | atto Spottindi 2 | 9 Townsmr 20  | AUTORIAN ANDRALLA            | The second secon | SECTION<br> |            | WINSHIE 20 MORTH, RANNE & WEST ATA