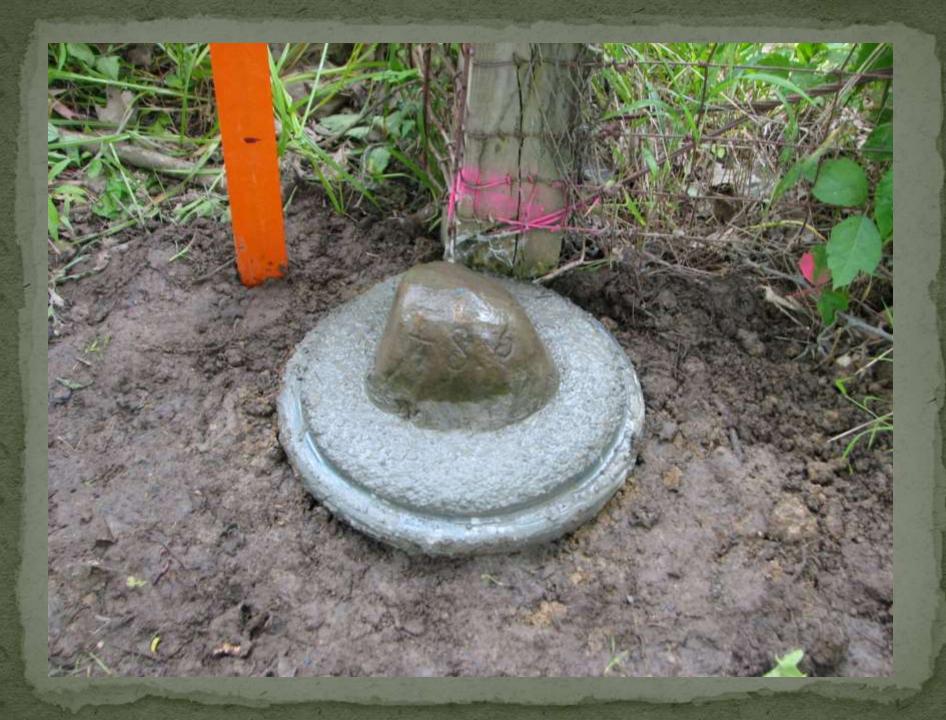

Wood fragments from stake 1861



Wood fragments from stake 1871



#### Harrow tooth 1898 – earliest metal monument





#### Witness rock marked "W"







### Stone at 4 feet deep







## Now this is stone hunting.....









# Special rocks deserve special treatment.....















## Road work can be fun.....



































# This stone was referenced to John Alford's gravestone.

### Which one?









#### Another tantalizing tale.....













|                                       |                | atto Spottindi 2 | 9 Townsmr 20  | AUTORIAN ANDRALLA            | The second secon | SECTION<br> |            | WINSHIE 20 MORTH, RANNE & WEST ATA