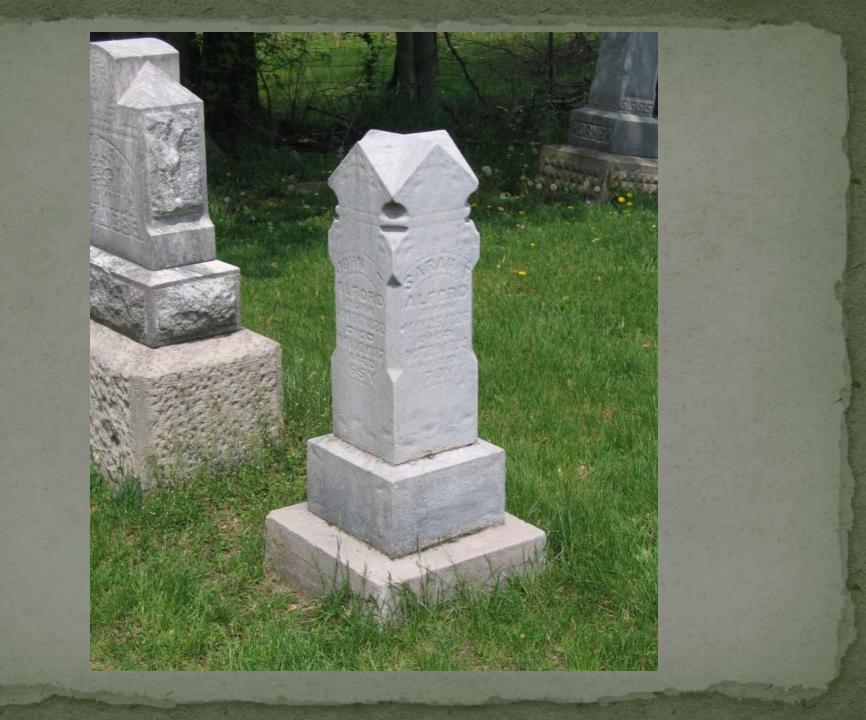

Wood fragments from stake 1861



Wood fragments from stake 1871



#### Harrow tooth 1898 – earliest metal monument





#### Witness rock marked "W"







### Stone at 4 feet deep







## Now this is stone hunting.....









# Special rocks deserve special treatment.....















## Road work can be fun.....



































# This stone was referenced to John Alford's gravestone.

### Which one?









#### Another tantalizing tale.....













|                                       |                | atto Spottindi 2 | 9 Townsmr 20  | AUTORIAN ANDRALLA            | The second secon | SECTION<br> |            | WINSHIE 20 MORTH, RANNE & WEST ATA