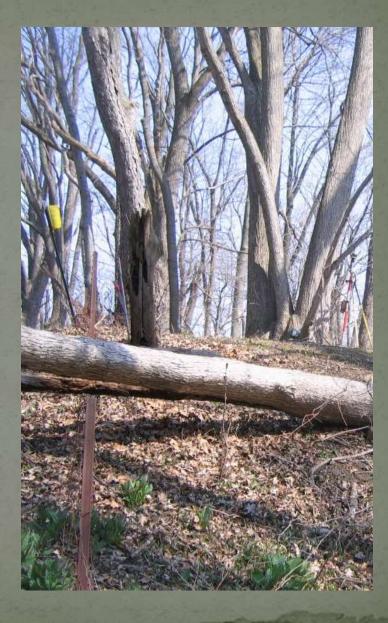

Wood fragments from stake 1861



Wood fragments from stake 1871



#### Harrow tooth 1898 – earliest metal monument





#### Witness rock marked "W"







### Stone at 4 feet deep







## Now this is stone hunting.....









# Special rocks deserve special treatment.....















## Road work can be fun.....



































# This stone was referenced to John Alford's gravestone.

### Which one?









#### Another tantalizing tale.....













|                                       |                | atto Spottindi 2 | 9 Townsmr 20  | AUTORIAN ANDRALLA            | The second secon | SECTION<br> |            | WINSHIE 20 MORTH, RANNE & WEST ATA