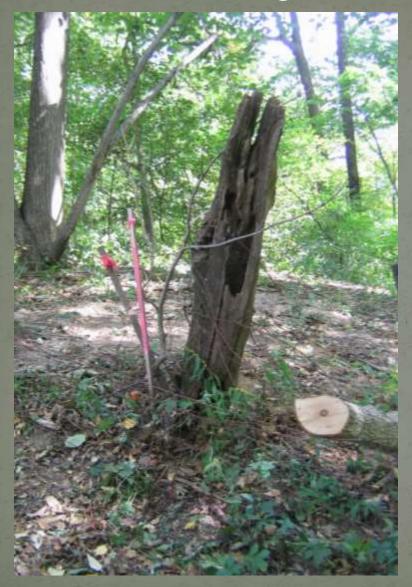

Wood fragments from stake 1861

Wood fragments from stake 1871

#### Harrow tooth 1898 – earliest metal monument