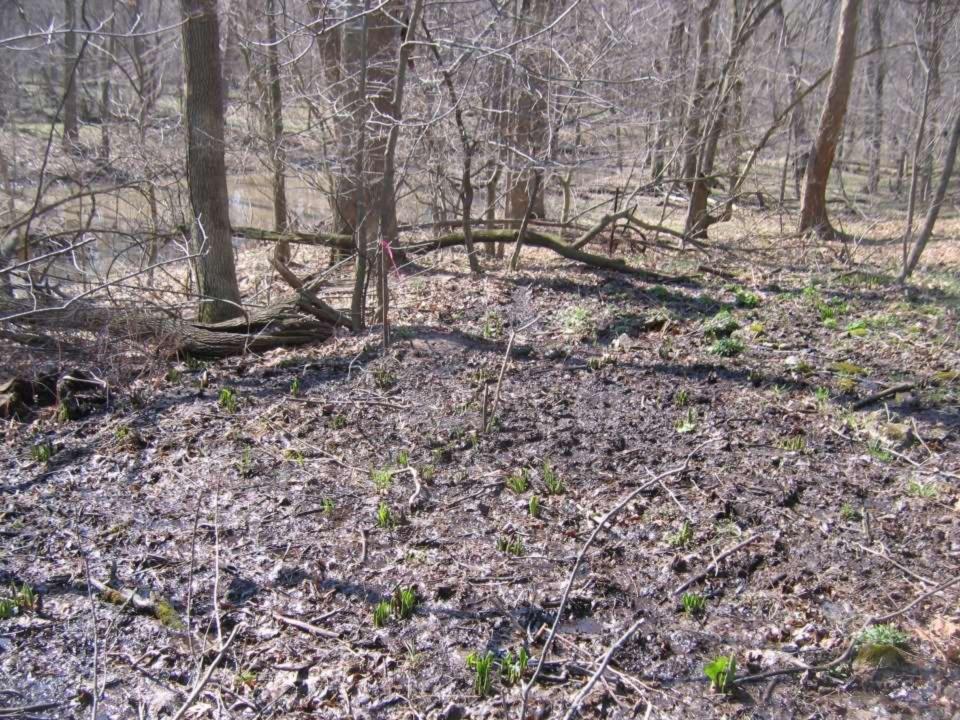

Arek 7 STATE TOTAL STATE<br>Sugar & Jack 34 State<br>Machane 14 State<br>Machane 54 State<br>Machane 54 State<br>State Sack 50 State<br>Machane 55 State<br>Machane 50 State<br>Machane 50 State<br>State Sach 50 State<br>State 50 State |

SECTION 29 TOWNSHIP 20 NORTH, RANGE 1 WEST. 471 TATE. WITTERS AND COMPANY. Wh Cake 2 20 86220 36 8386 86220 40 Aug 15, 1867 75 Var 3'30 Var 4"2.1" 41 30 By DHEBurns 16 11 14 44 11 4 1 85 11 5 2 10 From 5 842° & to 6 Stake D" Resetablised Set rock. 9 Set Rock from which 872°E 7 Stake 5 6 2. 76 58 10 9 7 74 18 2 7 10 05 2 5 10 05 6 10 05 6 10 05 Stake Bur Oak 30 SIge E Elew 18 North 112 38 measured have a state same berned het rych " and the second the 12 sand she want to that want and we to to the xal in the high of the · · · · · · munged Q to 28 Har























## Speaking of tree lines.....





## And creeks and critters....