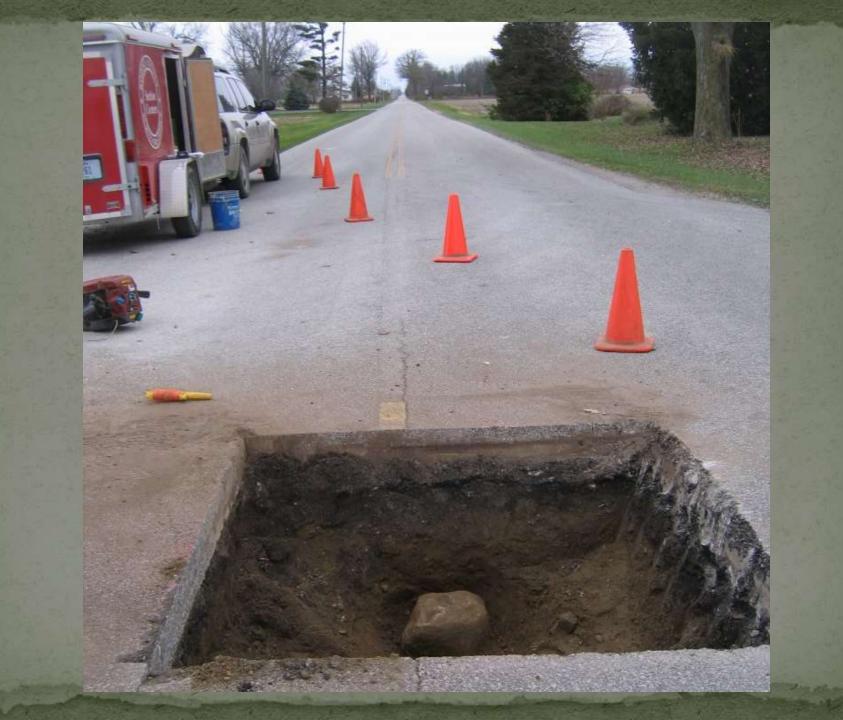

Wood fragments from stake 1861



Wood fragments from stake 1871



#### Harrow tooth 1898 – earliest metal monument





#### Witness rock marked "W"







### Stone at 4 feet deep







## Now this is stone hunting.....









# Special rocks deserve special treatment.....















## Road work can be fun.....



































# This stone was referenced to John Alford's gravestone.

### Which one?









#### Another tantalizing tale.....













|                                       |                | atto Spottindi 2 | 9 Townsmr 20  | AUTORIAN ANDRALLA            | The second secon | SECTION<br> |            | WINSHIE 20 MORTH, RANNE & WEST ATA