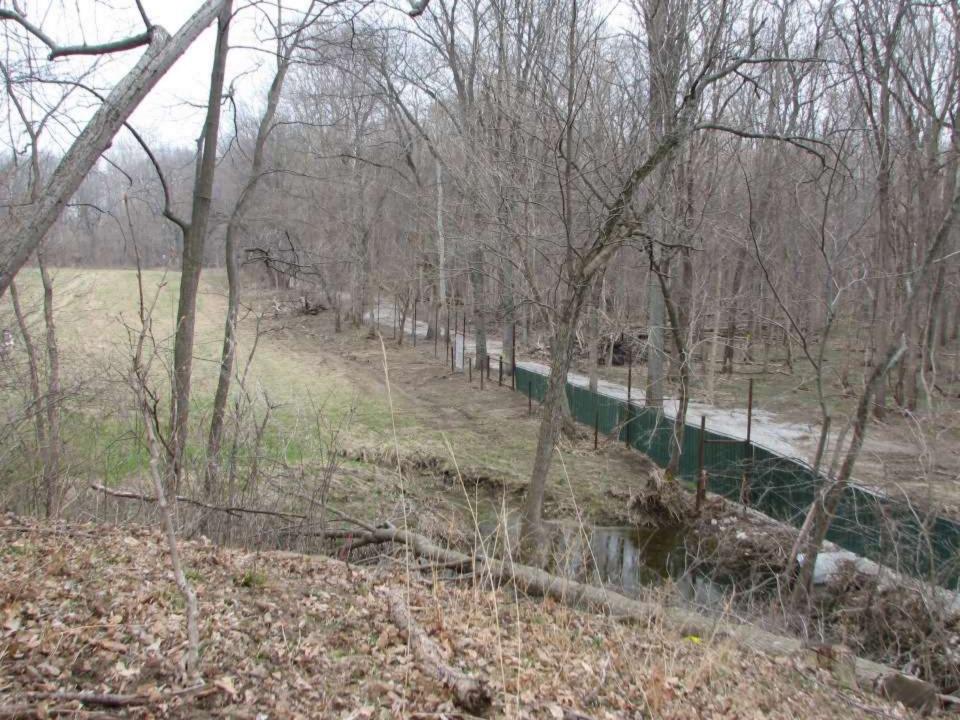

TOTAL STATE<br>Sugar & Jack 34 State<br>Machane 14 State<br>Machane 54 State<br>Machane 54 State<br>State Sack 50 State<br>Machane 55 State<br>Machane 50 State<br>Machane 50 State<br>State Sach 50 State<br>State 50 State |

SECTION 29 TOWNSHIP 20 NORTH, RANGE 1 WEST. 471 TATE. WITTERS AND COMPANY. Wh Cake 2 20 86220 36 8386 86220 40 Aug 15, 1867 75 Var 3'30 Var 4"2.1" 41 30 By DHEBurns 16 11 14 44 11 4 1 85 11 5 2 10 From 5 842° & to 6 Stake D" Resetablised Set rock. 9 Set Rock from which 872°E 7 Stake 5 6 2. 76 58 10 9 7 74 18 2 7 10 05 2 5 10 05 6 10 05 6 10 05 Stake Bur Oak 30 SIge E Elew 18 North 112 38 measured have a state same berned het rych " and the second the 12 sand she want to that want and we to to the xal in the high of the · · · · · · munged Q to 28 Har























## Speaking of tree lines.....





## And creeks and critters....