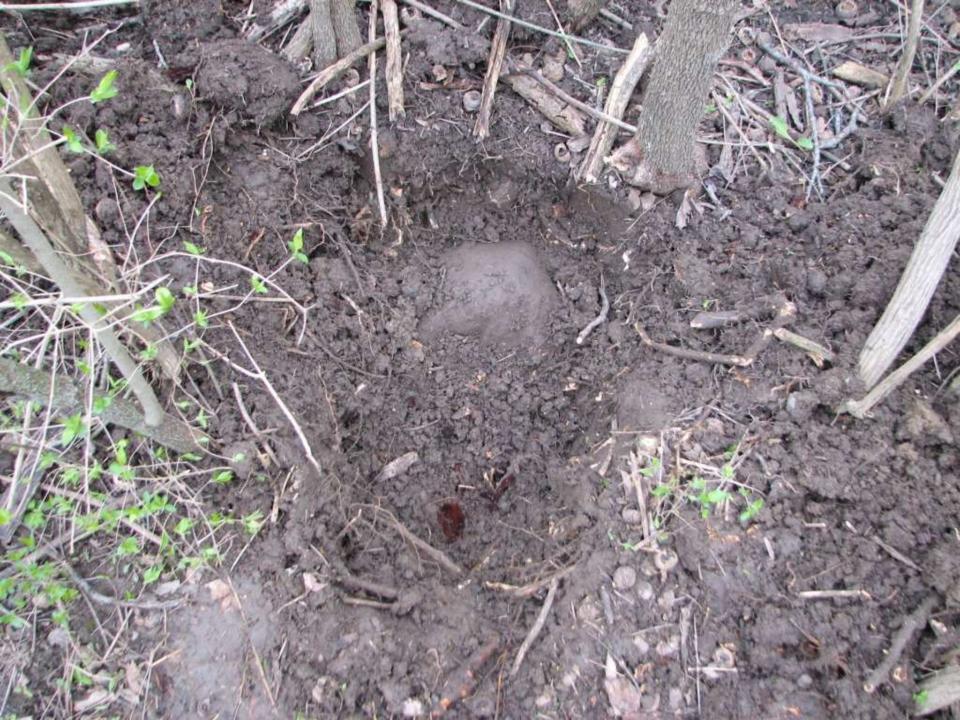

br>Machane 14 State<br>Machane 54 State<br>Machane 54 State<br>State Sack 50 State<br>Machane 55 State<br>Machane 50 State<br>Machane 50 State<br>State Sach 50 State<br>State 50 State |

SECTION 29 TOWNSHIP 20 NORTH, RANGE 1 WEST. 471 TATE. WITTERS AND COMPANY. Wh Cake 2 20 86220 36 8386 86220 40 Aug 15, 1867 75 Var 3'30 Var 4"2.1" 41 30 By DHEBurns 16 11 14 44 11 4 1 85 11 5 2 10 From 5 842° & to 6 Stake D" Resetablised Set rock. 9 Set Rock from which 872°E 7 Stake 5 6 2. 76 58 10 9 7 74 18 2 7 10 05 2 5 10 05 6 10 05 6 10 05 Stake Bur Oak 30 SIge E Elew 18 North 112 38 measured have a state same berned het rych " and the second the 12 sand she want to that want and we to to the xal in the high of the · · · · · · munged Q to 28 Har























## Speaking of tree lines.....





## And creeks and critters....