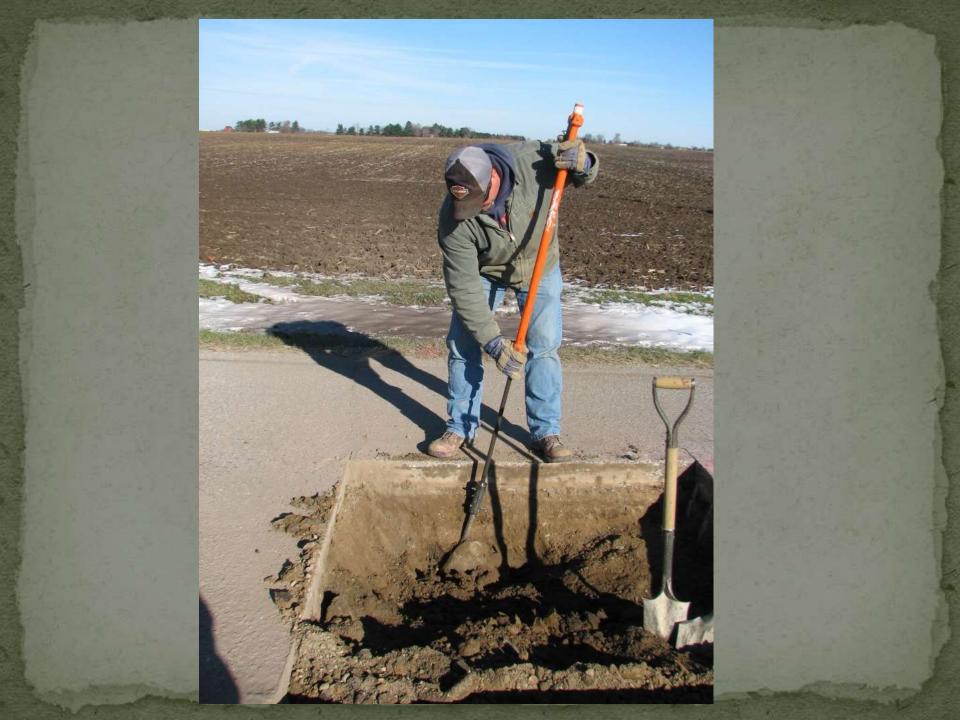

Wood fragments from stake 1861



Wood fragments from stake 1871



#### Harrow tooth 1898 – earliest metal monument





#### Witness rock marked "W"







### Stone at 4 feet deep







## Now this is stone hunting.....









# Special rocks deserve special treatment.....















## Road work can be fun.....



































# This stone was referenced to John Alford's gravestone.

### Which one?









#### Another tantalizing tale.....













|                                       |                | atto Spottindi 2 | 9 Townsmr 20  | AUTORIAN ANDRALLA            | The second secon | SECTION<br> |            | WINSHIE 20 MORTH, RANNE & WEST ATA