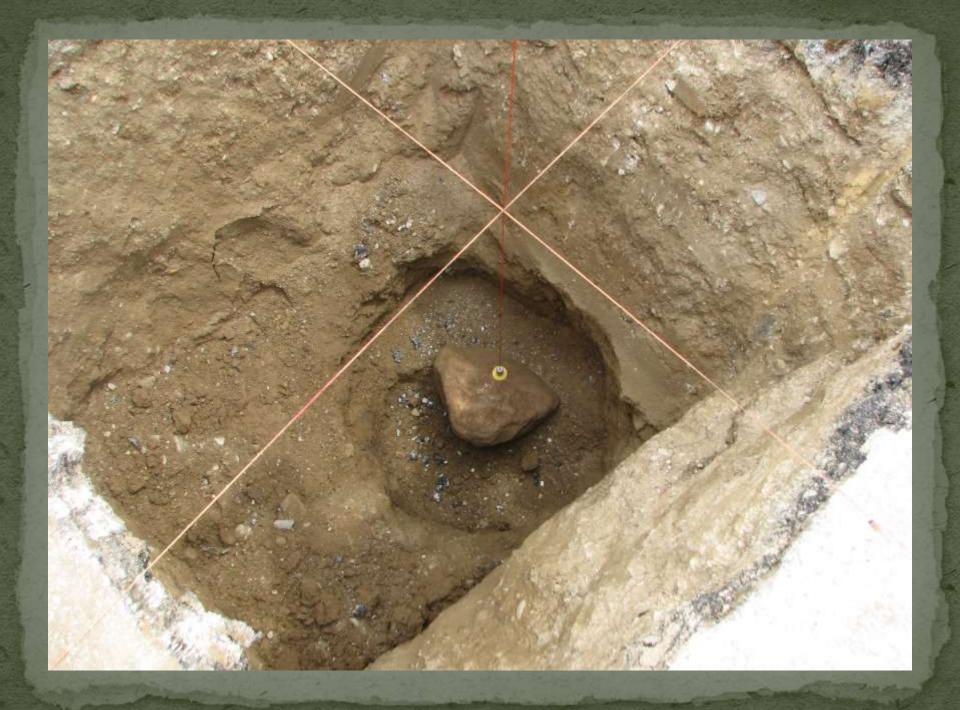

Wood fragments from stake 1861



Wood fragments from stake 1871



#### Harrow tooth 1898 – earliest metal monument





#### Witness rock marked "W"







### Stone at 4 feet deep







## Now this is stone hunting.....









# Special rocks deserve special treatment.....















## Road work can be fun.....



































# This stone was referenced to John Alford's gravestone.

### Which one?









#### Another tantalizing tale.....













|                                       |                | atto Spottindi 2 | 9 Townsmr 20  | AUTORIAN ANDRALLA            | The second secon | SECTION<br> |            | WINSHIE 20 MORTH, RANNE & WEST ATA