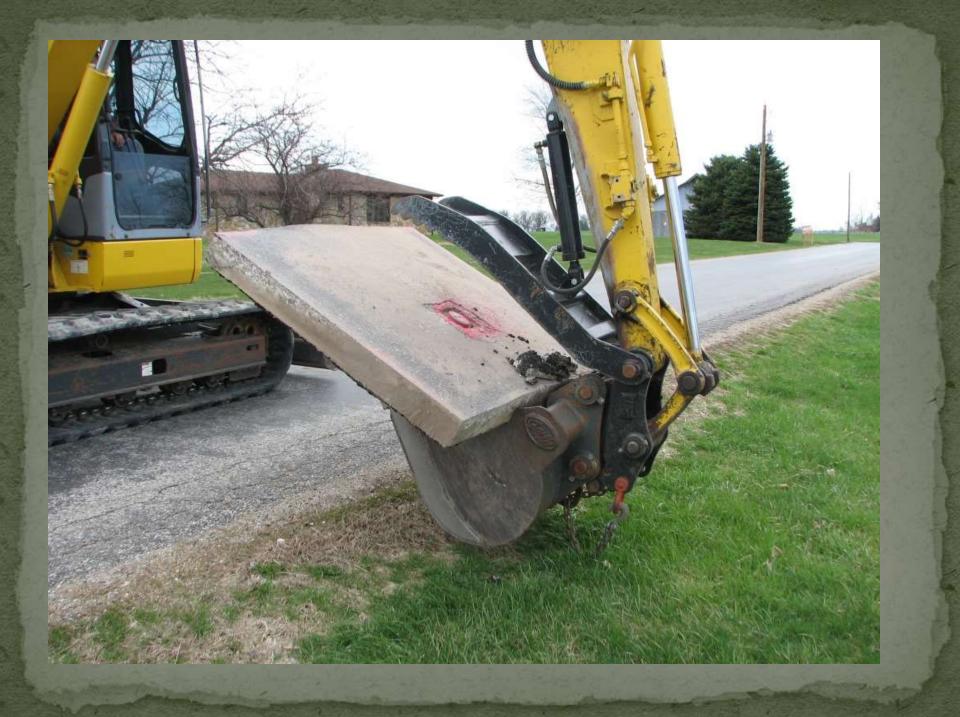

Wood fragments from stake 1861



Wood fragments from stake 1871



#### Harrow tooth 1898 – earliest metal monument





#### Witness rock marked "W"







### Stone at 4 feet deep







## Now this is stone hunting.....









# Special rocks deserve special treatment.....















## Road work can be fun.....



































# This stone was referenced to John Alford's gravestone.

### Which one?









#### Another tantalizing tale.....













|                                       |                | atto Spottindi 2 | 9 Townsmr 20  | AUTORIAN ANDRALLA            | The second secon | SECTION<br> |            | WINSHIE 20 MORTH, RANNE & WEST ATA