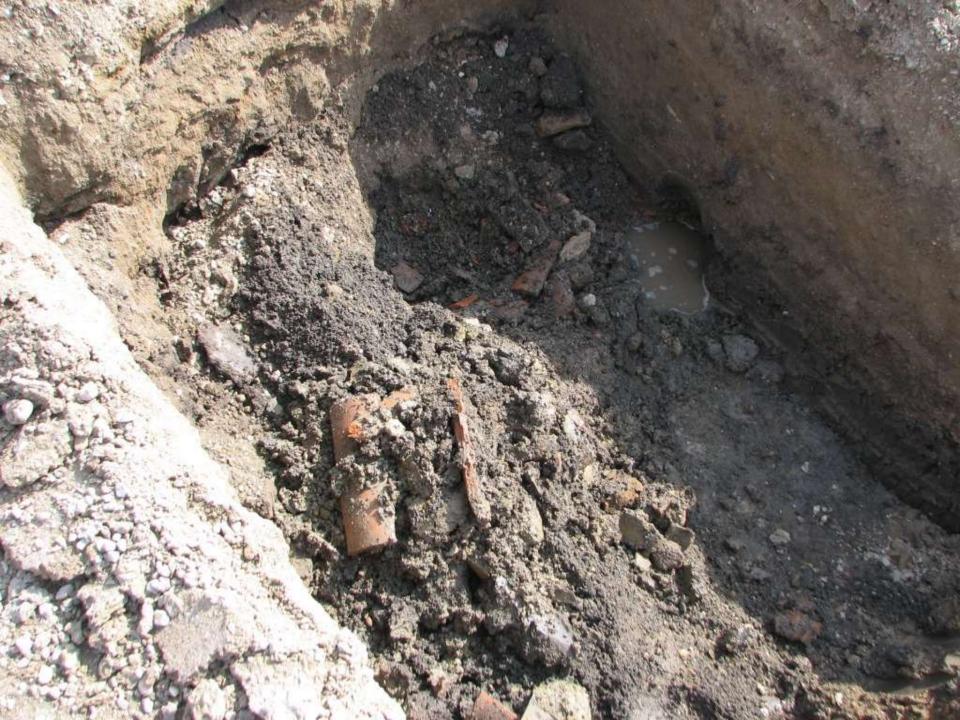

Wood fragments from stake 1861



Wood fragments from stake 1871



#### Harrow tooth 1898 – earliest metal monument





#### Witness rock marked "W"







### Stone at 4 feet deep







## Now this is stone hunting.....









# Special rocks deserve special treatment.....















## Road work can be fun.....



































# This stone was referenced to John Alford's gravestone.

### Which one?









#### Another tantalizing tale.....













|                                       |                | atto Spottindi 2 | 9 Townsmr 20  | AUTORIAN ANDRALLA            | The second secon | SECTION<br> |            | WINSHIE 20 MORTH, RANNE & WEST ATA