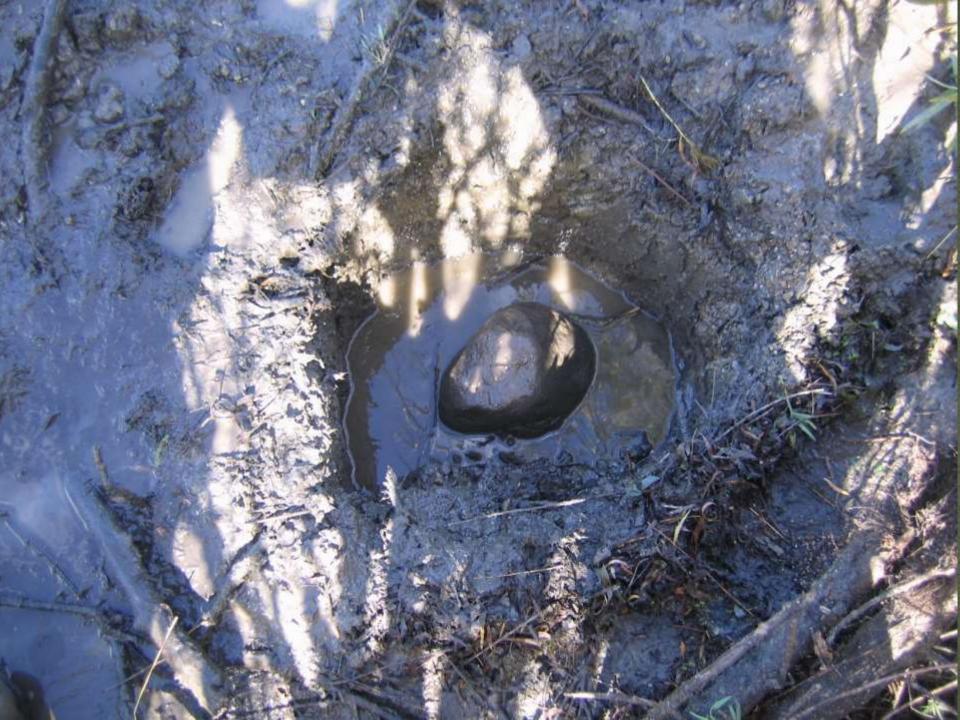

54 State<br>State Sack 50 State<br>Machane 55 State<br>Machane 50 State<br>Machane 50 State<br>State Sach 50 State<br>State 50 State |

SECTION 29 TOWNSHIP 20 NORTH, RANGE 1 WEST. 471 TATE. WITTERS AND COMPANY. Wh Cake 2 20 86220 36 8386 86220 40 Aug 15, 1867 75 Var 3'30 Var 4"2.1" 41 30 By DHEBurns 16 11 14 44 11 4 1 85 11 5 2 10 From 5 842° & to 6 Stake D" Resetablised Set rock. 9 Set Rock from which 872°E 7 Stake 5 6 2. 76 58 10 9 7 74 18 2 7 10 05 2 5 10 05 6 10 05 6 10 05 Stake Bur Oak 30 SIge E Elew 18 North 112 38 measured have a state same berned het rych " and the second the 12 sand she want to that want and we to to the xal in the high of the · · · · · · munged Q to 28 Har























## Speaking of tree lines.....





## And creeks and critters....