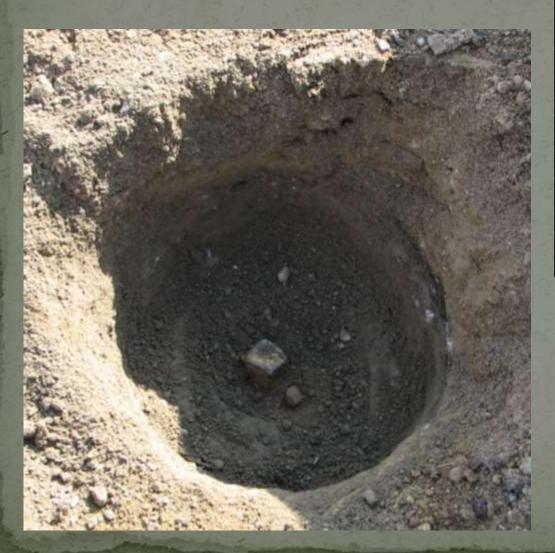

Wood fragments from stake 1861



Wood fragments from stake 1871



#### Harrow tooth 1898 – earliest metal monument





#### Witness rock marked "W"







### Stone at 4 feet deep







## Now this is stone hunting.....









# Special rocks deserve special treatment.....















## Road work can be fun.....



































# This stone was referenced to John Alford's gravestone.

### Which one?









#### Another tantalizing tale.....













|                                       |                | atto Spottindi 2 | 9 Townsmr 20  | AUTORIAN ANDRALLA            | The second secon | SECTION<br> |            | WINSHIE 20 MORTH, RANNE & WEST ATA