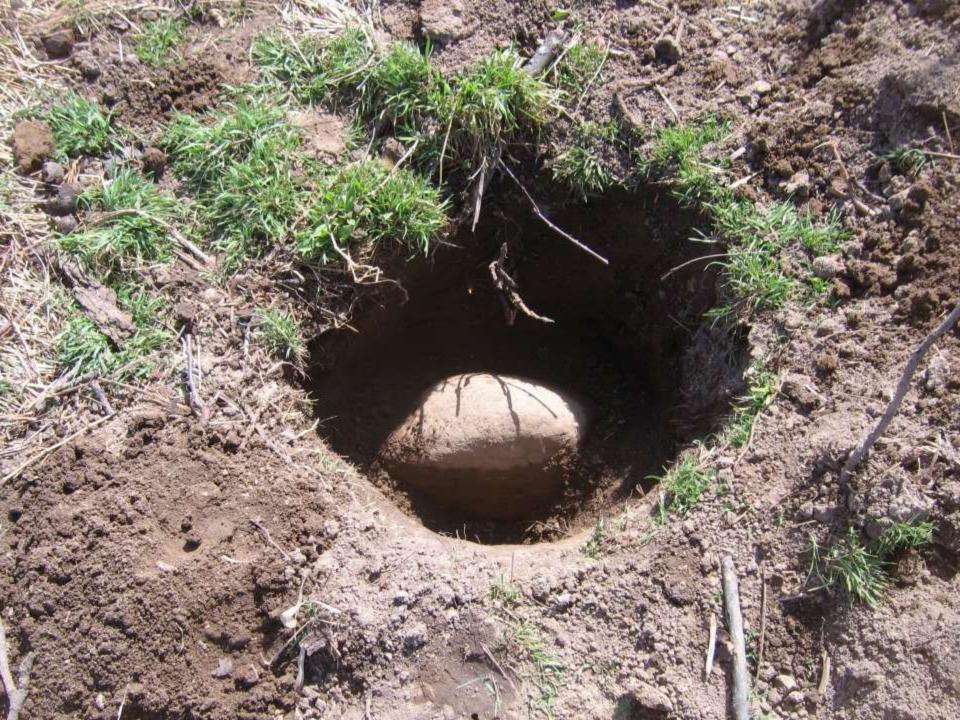

l Arek 7 STATE TOTAL STATE<br>Sugar & Jack 34 State<br>Machane 14 State<br>Machane 54 State<br>Machane 54 State<br>State Sack 50 State<br>Machane 55 State<br>Machane 50 State<br>Machane 50 State<br>State Sach 50 State<br>State 50 State |

SECTION 29 TOWNSHIP 20 NORTH, RANGE 1 WEST. 471 TATE. WITTERS AND COMPANY. Wh Cake 2 20 86220 36 8386 86220 40 Aug 15, 1867 75 Var 3'30 Var 4"2.1" 41 30 By DHEBurns 16 11 14 44 11 4 1 85 11 5 2 10 From 5 842° & to 6 Stake D" Resetablised Set rock. 9 Set Rock from which 872°E 7 Stake 5 6 2. 76 58 10 9 7 74 18 2 7 10 05 2 5 10 05 6 10 05 6 10 05 Stake Bur Oak 30 SIge E Elew 18 North 112 38 measured have a state same berned het rych " and the second the 12 sand she want to that want and we to to the xal in the high of the · · · · · · munged Q to 28 Har























## Speaking of tree lines.....





## And creeks and critters....