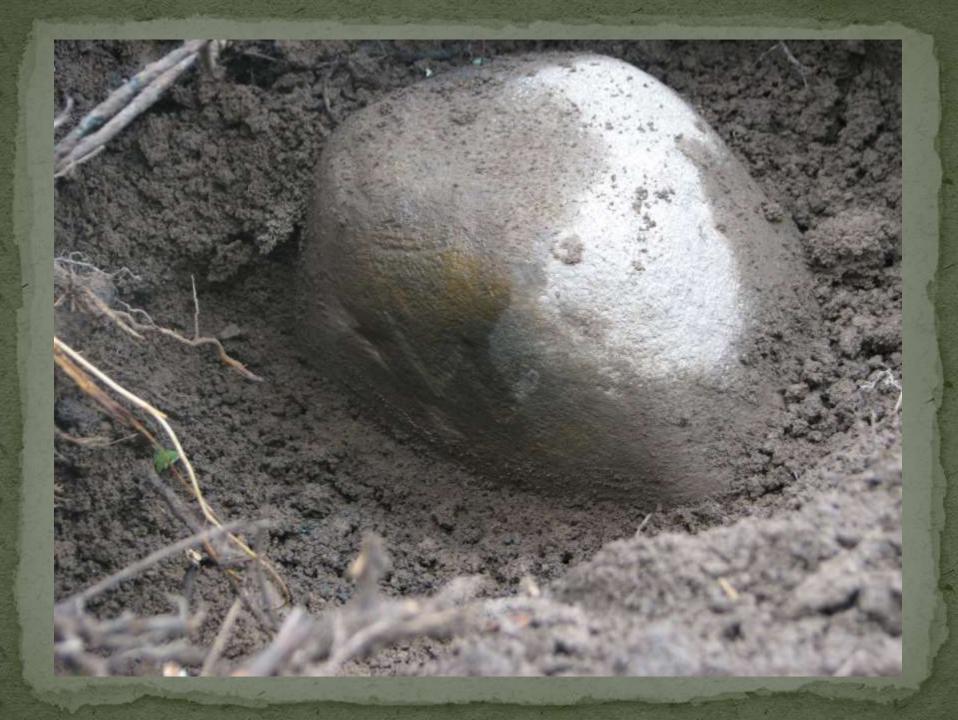

Wood fragments from stake 1861



Wood fragments from stake 1871



#### Harrow tooth 1898 – earliest metal monument





#### Witness rock marked "W"







### Stone at 4 feet deep







## Now this is stone hunting.....









# Special rocks deserve special treatment.....















## Road work can be fun.....



































# This stone was referenced to John Alford's gravestone.

### Which one?









#### Another tantalizing tale.....













|                                       |                | atto Spottindi 2 | 9 Townsmr 20  | AUTORIAN ANDRALLA            | The second secon | SECTION<br> |            | WINSHIE 20 MORTH, RANNE & WEST ATA