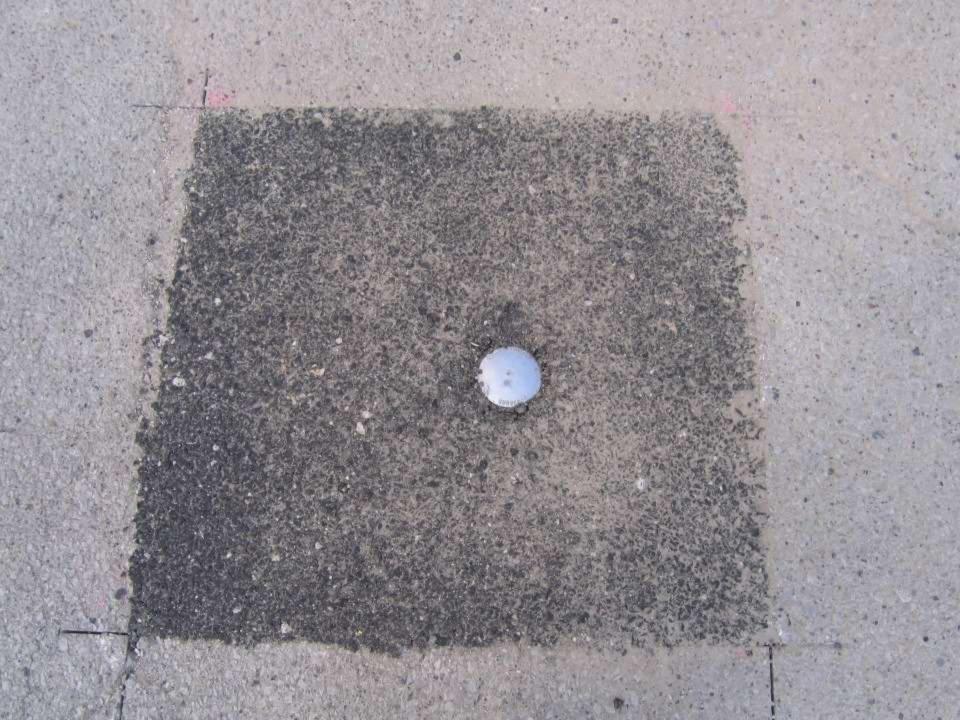

Wood fragments from stake 1861



Wood fragments from stake 1871



#### Harrow tooth 1898 – earliest metal monument





#### Witness rock marked "W"







### Stone at 4 feet deep







## Now this is stone hunting.....









# Special rocks deserve special treatment.....















## Road work can be fun.....



































# This stone was referenced to John Alford's gravestone.

### Which one?









#### Another tantalizing tale.....













|                                       |                | atto Spottindi 2 | 9 Townsmr 20  | AUTORIAN ANDRALLA            | The second secon | SECTION<br> |            | WINSHIE 20 MORTH, RANNE & WEST ATA