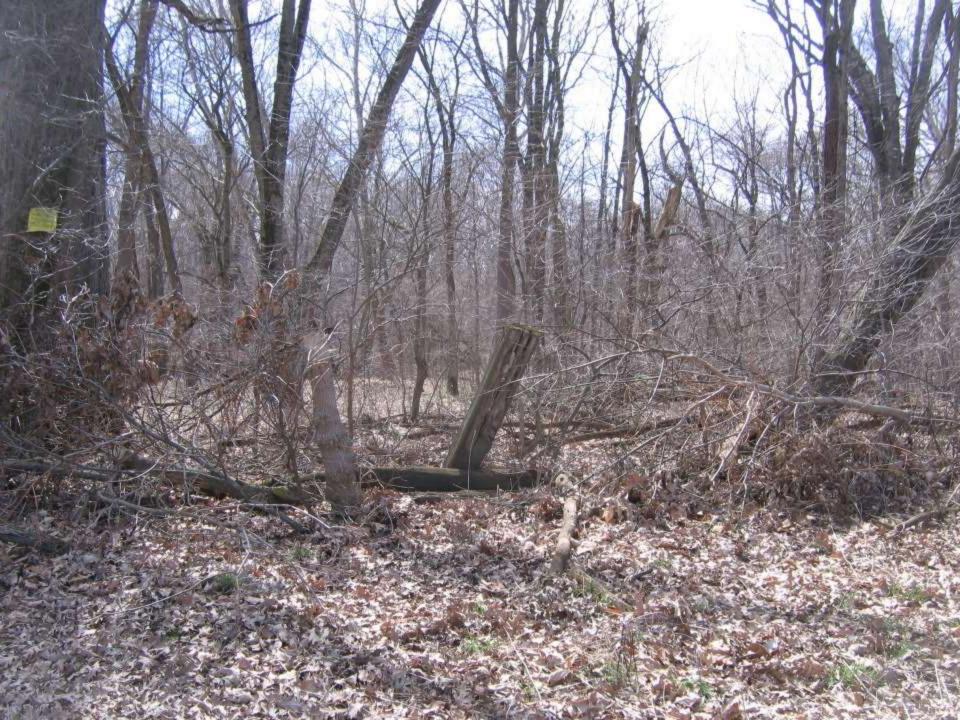

| Al Arek 7 STATE TOTAL STATE<br>Sugar & Jack 34 State<br>Machane 14 State<br>Machane 54 State<br>Machane 54 State<br>State Sack 50 State<br>Machane 55 State<br>Machane 50 State<br>Machane 50 State<br>State Sach 50 State<br>State 50 State |

SECTION 29 TOWNSHIP 20 NORTH, RANGE 1 WEST. 471 TATE. WITTERS AND COMPANY. Wh Cake 2 20 86220 36 8386 86220 40 Aug 15, 1867 75 Var 3'30 Var 4"2.1" 41 30 By DHEBurns 16 11 14 44 11 4 1 85 11 5 2 10 From 5 842° & to 6 Stake D" Resetablised Set rock. 9 Set Rock from which 872°E 7 Stake 5 6 2. 76 58 10 9 7 74 18 2 7 10 05 2 5 10 05 6 10 05 6 10 05 Stake Bur Oak 30 SIge E Elew 18 North 112 38 measured have a state same berned het rych " and the second the 12 sand she want to that want and we to to the xal in the high of the · · · · · · munged Q to 28 Har























## Speaking of tree lines.....





## And creeks and critters....