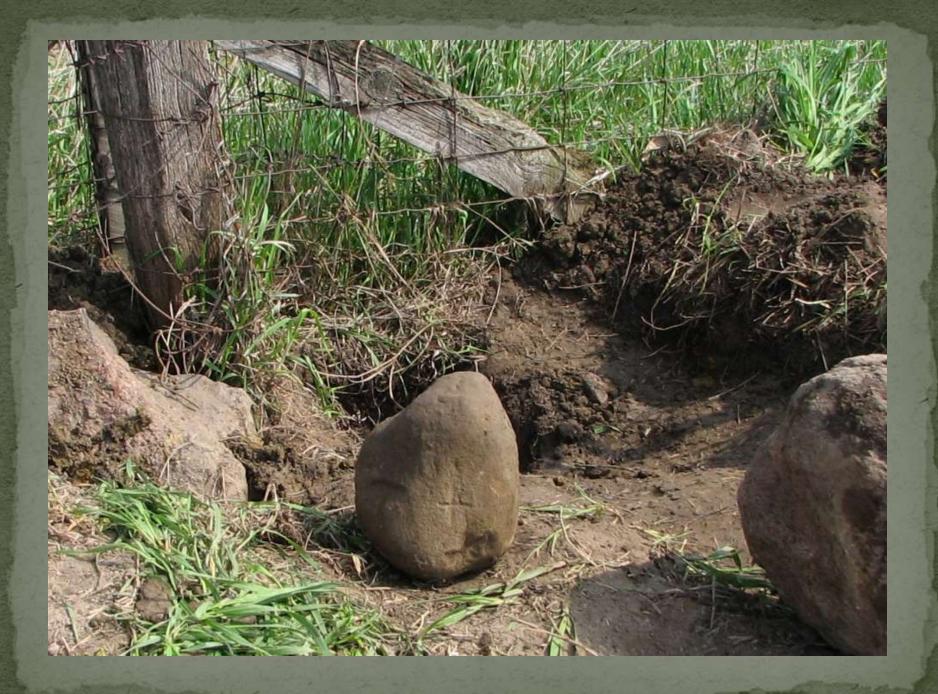

Wood fragments from stake 1861



Wood fragments from stake 1871



#### Harrow tooth 1898 – earliest metal monument





#### Witness rock marked "W"







### Stone at 4 feet deep







## Now this is stone hunting.....









# Special rocks deserve special treatment.....















## Road work can be fun.....



































# This stone was referenced to John Alford's gravestone.

### Which one?









#### Another tantalizing tale.....













|                                       |                | atto Spottindi 2 | 9 Townsmr 20  | AUTORIAN ANDRALLA            | The second secon | SECTION<br> |            | WINSHIE 20 MORTH, RANNE & WEST ATA