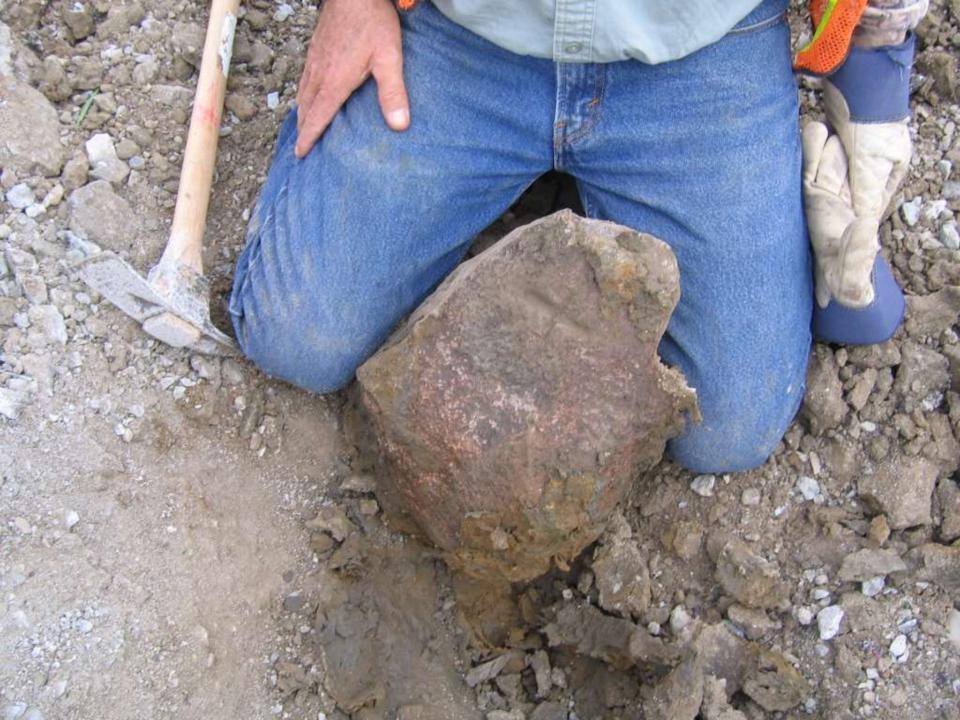

Wood fragments from stake 1861



Wood fragments from stake 1871



#### Harrow tooth 1898 – earliest metal monument





#### Witness rock marked "W"







### Stone at 4 feet deep







## Now this is stone hunting.....









# Special rocks deserve special treatment.....















## Road work can be fun.....



































# This stone was referenced to John Alford's gravestone.

### Which one?









#### Another tantalizing tale.....













|                                       |                | atto Spottindi 2 | 9 Townsmr 20  | AUTORIAN ANDRALLA            | The second secon | SECTION<br> |            | WINSHIE 20 MORTH, RANNE & WEST ATA