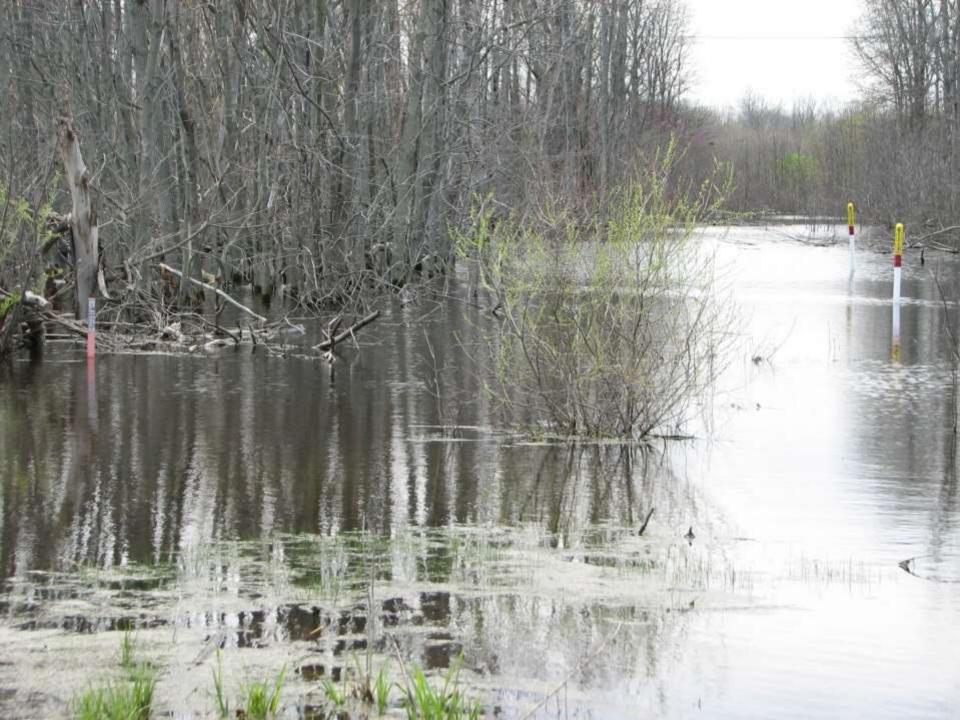

ne 54 State<br>State Sack 50 State<br>Machane 55 State<br>Machane 50 State<br>Machane 50 State<br>State Sach 50 State<br>State 50 State |

SECTION 29 TOWNSHIP 20 NORTH, RANGE 1 WEST. 471 TATE. WITTERS AND COMPANY. Wh Cake 2 20 86220 36 8386 86220 40 Aug 15, 1867 75 Var 3'30 Var 4"2.1" 41 30 By DHEBurns 16 11 14 44 11 4 1 85 11 5 2 10 From 5 842° & to 6 Stake D" Resetablised Set rock. 9 Set Rock from which 872°E 7 Stake 5 6 2. 76 58 10 9 7 74 18 2 7 10 05 2 5 10 05 6 10 05 6 10 05 Stake Bur Oak 30 SIge E Elew 18 North 112 38 measured have a state same berned het rych " and the second the 12 sand she want to that want and we to to the xal in the high of the · · · · · · munged Q to 28 Har























## Speaking of tree lines.....





## And creeks and critters....