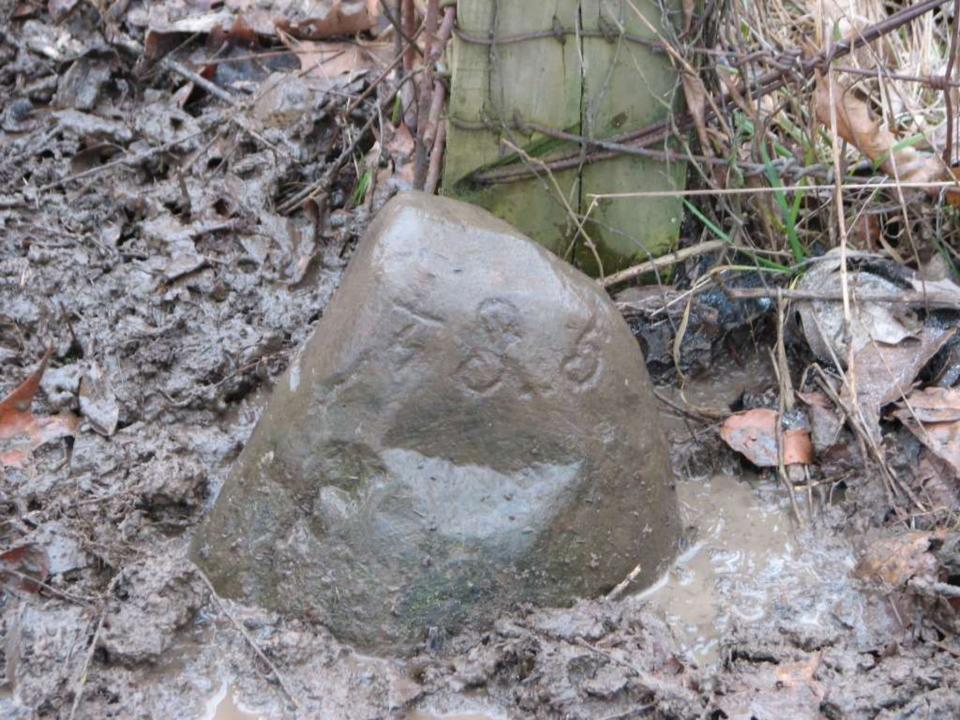

Wood fragments from stake 1861



Wood fragments from stake 1871



#### Harrow tooth 1898 – earliest metal monument





#### Witness rock marked "W"







### Stone at 4 feet deep







## Now this is stone hunting.....









# Special rocks deserve special treatment.....















## Road work can be fun.....



































# This stone was referenced to John Alford's gravestone.

### Which one?









#### Another tantalizing tale.....













|                                       |                | atto Spottindi 2 | 9 Townsmr 20  | AUTORIAN ANDRALLA            | The second secon | SECTION<br> |            | WINSHIE 20 MORTH, RANNE & WEST ATA