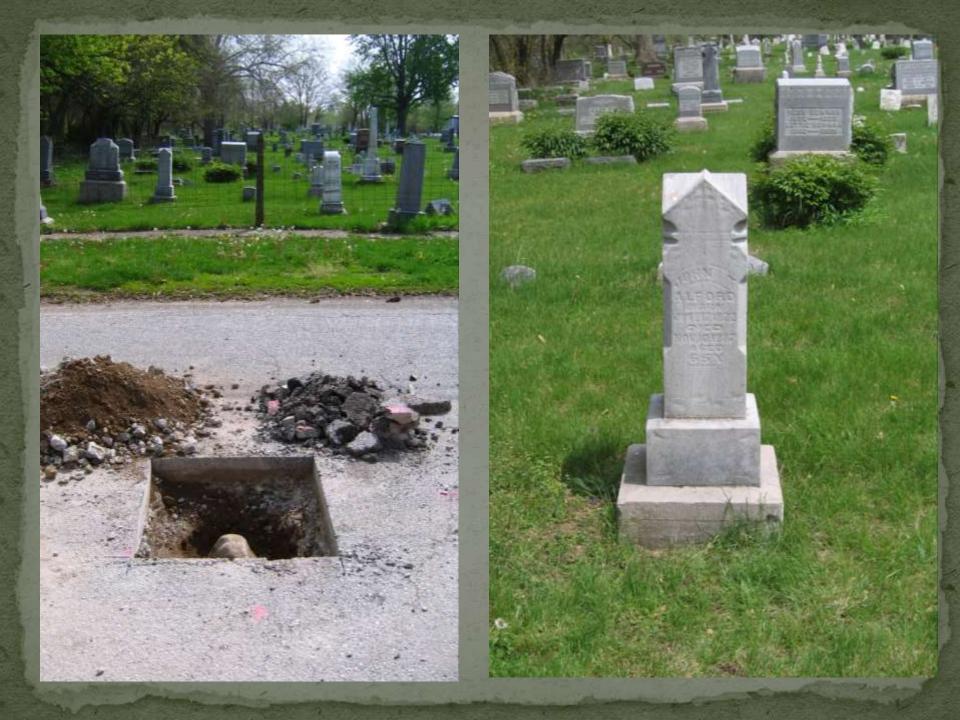

Wood fragments from stake 1861



Wood fragments from stake 1871



#### Harrow tooth 1898 – earliest metal monument





#### Witness rock marked "W"







### Stone at 4 feet deep







## Now this is stone hunting.....









# Special rocks deserve special treatment.....















## Road work can be fun.....



































# This stone was referenced to John Alford's gravestone.

### Which one?









#### Another tantalizing tale.....













|                                       |                | atto Spottindi 2 | 9 Townsmr 20  | AUTORIAN ANDRALLA            | The second secon | SECTION<br> |            | WINSHIE 20 MORTH, RANNE & WEST ATA