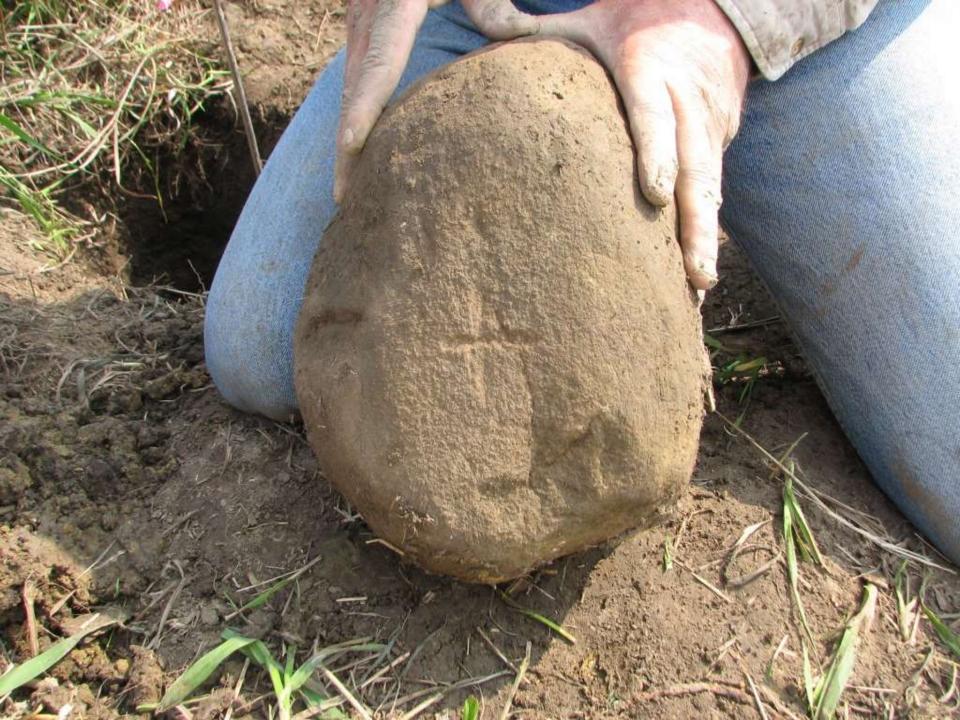

Wood fragments from stake 1861



Wood fragments from stake 1871



#### Harrow tooth 1898 – earliest metal monument





#### Witness rock marked "W"







### Stone at 4 feet deep







## Now this is stone hunting.....









# Special rocks deserve special treatment.....















## Road work can be fun.....



































# This stone was referenced to John Alford's gravestone.

### Which one?









#### Another tantalizing tale.....













|                                       |                | atto Spottindi 2 | 9 Townsmr 20  | AUTORIAN ANDRALLA            | The second secon | SECTION<br> |            | WINSHIE 20 MORTH, RANNE & WEST ATA