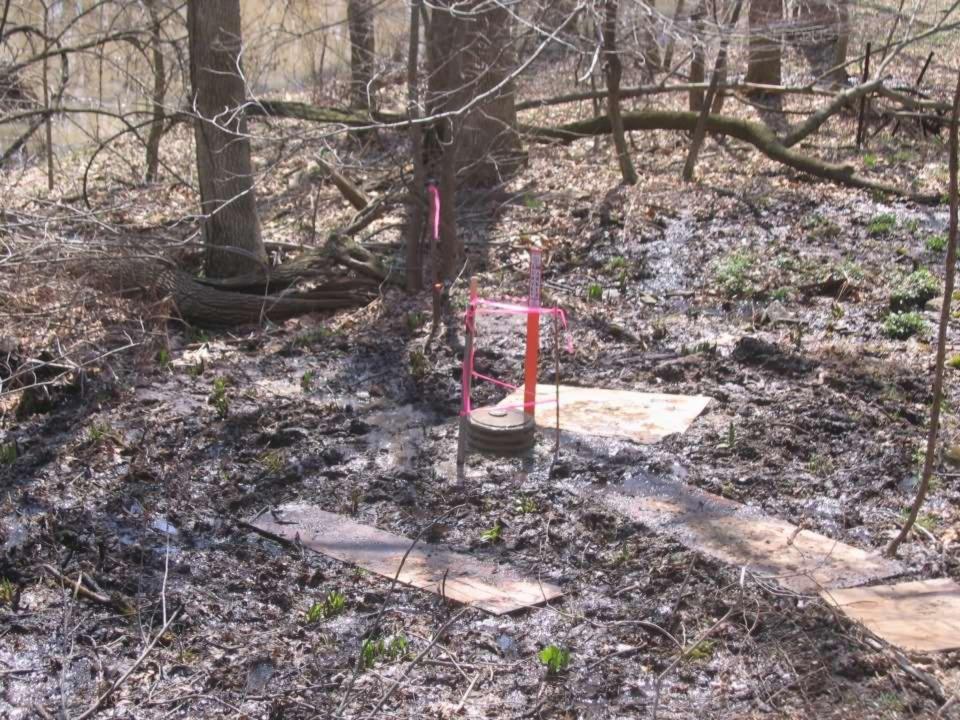

7 STATE TOTAL STATE<br>Sugar & Jack 34 State<br>Machane 14 State<br>Machane 54 State<br>Machane 54 State<br>State Sack 50 State<br>Machane 55 State<br>Machane 50 State<br>Machane 50 State<br>State Sach 50 State<br>State 50 State |

SECTION 29 TOWNSHIP 20 NORTH, RANGE 1 WEST. 471 TATE. WITTERS AND COMPANY. Wh Cake 2 20 86220 36 8386 86220 40 Aug 15, 1867 75 Var 3'30 Var 4"2.1" 41 30 By DHEBurns 16 11 14 44 11 4 1 85 11 5 2 10 From 5 842° & to 6 Stake D" Resetablised Set rock. 9 Set Rock from which 872°E 7 Stake 5 6 2. 76 58 10 9 7 74 18 2 7 10 05 2 5 10 05 6 10 05 6 10 05 Stake Bur Oak 30 SIge E Elew 18 North 112 38 measured have a state same berned het rych " and the second the 12 sand she want to that want and we to to the xal in the high of the · · · · · · munged Q to 28 Har























## Speaking of tree lines.....





## And creeks and critters....