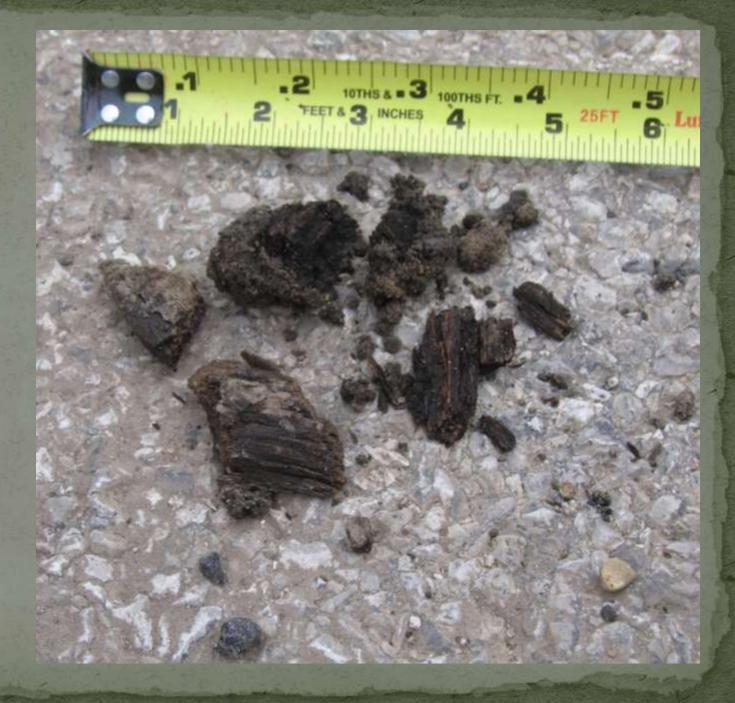

Wood fragments from stake 1861



Wood fragments from stake 1871



#### Harrow tooth 1898 – earliest metal monument





#### Witness rock marked "W"







### Stone at 4 feet deep







## Now this is stone hunting.....









# Special rocks deserve special treatment.....















## Road work can be fun.....



































# This stone was referenced to John Alford's gravestone.

### Which one?









#### Another tantalizing tale.....













|                                       |                | atto Spottindi 2 | 9 Townsmr 20  | AUTORIAN ANDRALLA            | The second secon | SECTION<br> |            | WINSHIE 20 MORTH, RANNE & WEST ATA