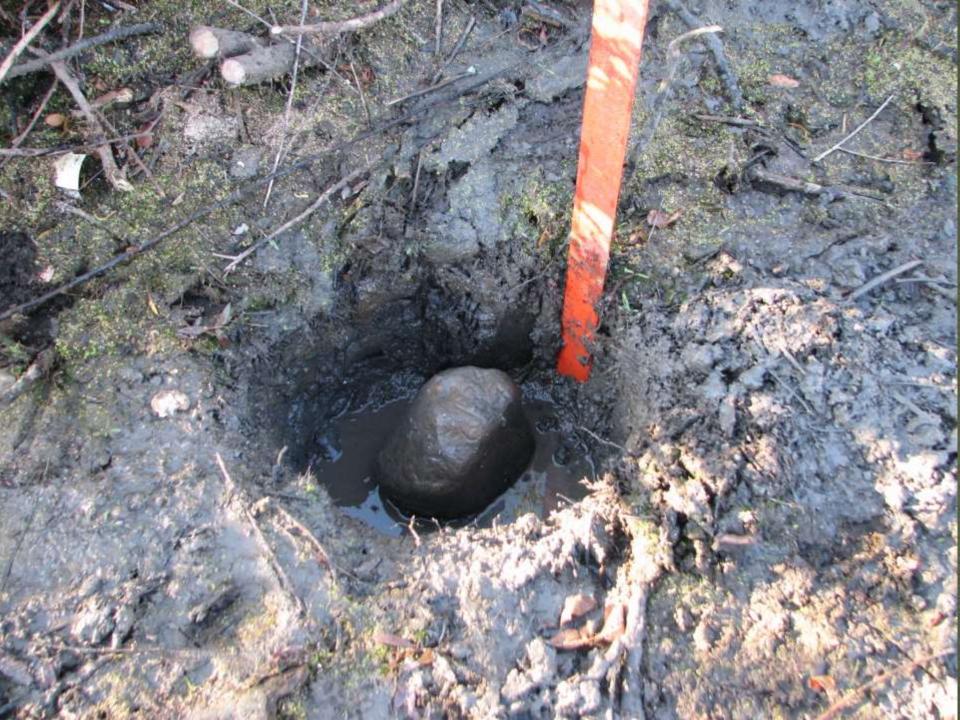

4 State<br>State Sack 50 State<br>Machane 55 State<br>Machane 50 State<br>Machane 50 State<br>State Sach 50 State<br>State 50 State |

SECTION 29 TOWNSHIP 20 NORTH, RANGE 1 WEST. 471 TATE. WITTERS AND COMPANY. Wh Cake 2 20 86220 36 8386 86220 40 Aug 15, 1867 75 Var 3'30 Var 4"2.1" 41 30 By DHEBurns 16 11 14 44 11 4 1 85 11 5 2 10 From 5 842° & to 6 Stake D" Resetablised Set rock. 9 Set Rock from which 872°E 7 Stake 5 6 2. 76 58 10 9 7 74 18 2 7 10 05 2 5 10 05 6 10 05 6 10 05 Stake Bur Oak 30 SIge E Elew 18 North 112 38 measured have a state same berned het rych " and the second the 12 sand she want to that want and we to to the xal in the high of the · · · · · · munged Q to 28 Har























## Speaking of tree lines.....





## And creeks and critters....