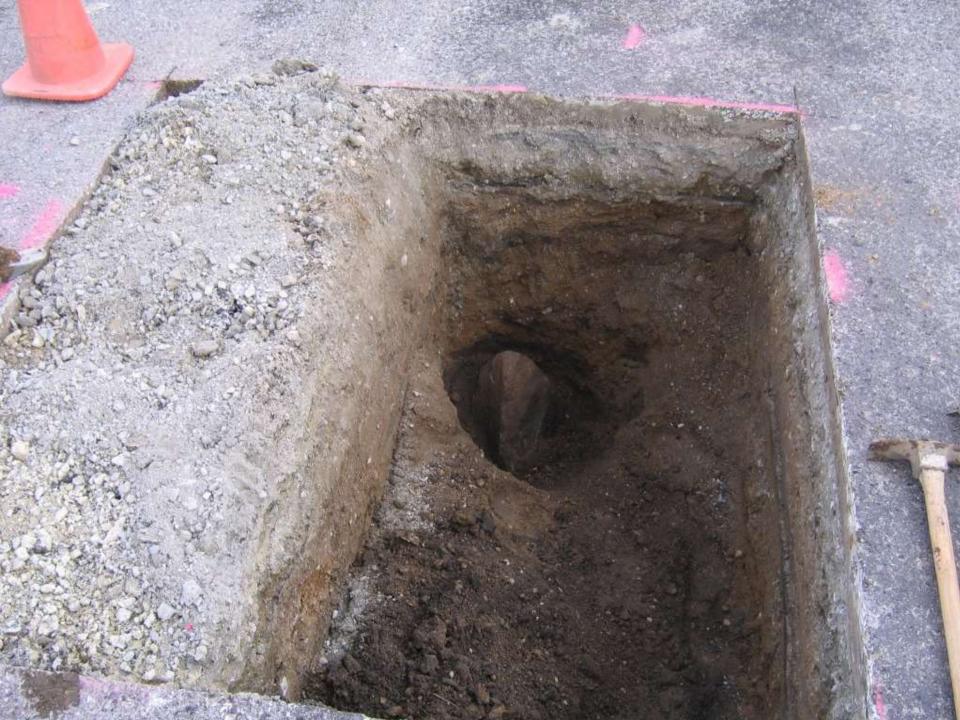

Wood fragments from stake 1861



Wood fragments from stake 1871



#### Harrow tooth 1898 – earliest metal monument





#### Witness rock marked "W"







### Stone at 4 feet deep







## Now this is stone hunting.....









# Special rocks deserve special treatment.....















## Road work can be fun.....



































# This stone was referenced to John Alford's gravestone.

### Which one?









#### Another tantalizing tale.....













|                                       |                | atto Spottindi 2 | 9 Townsmr 20  | AUTORIAN ANDRALLA            | The second secon | SECTION<br> |            | WINSHIE 20 MORTH, RANNE & WEST ATA