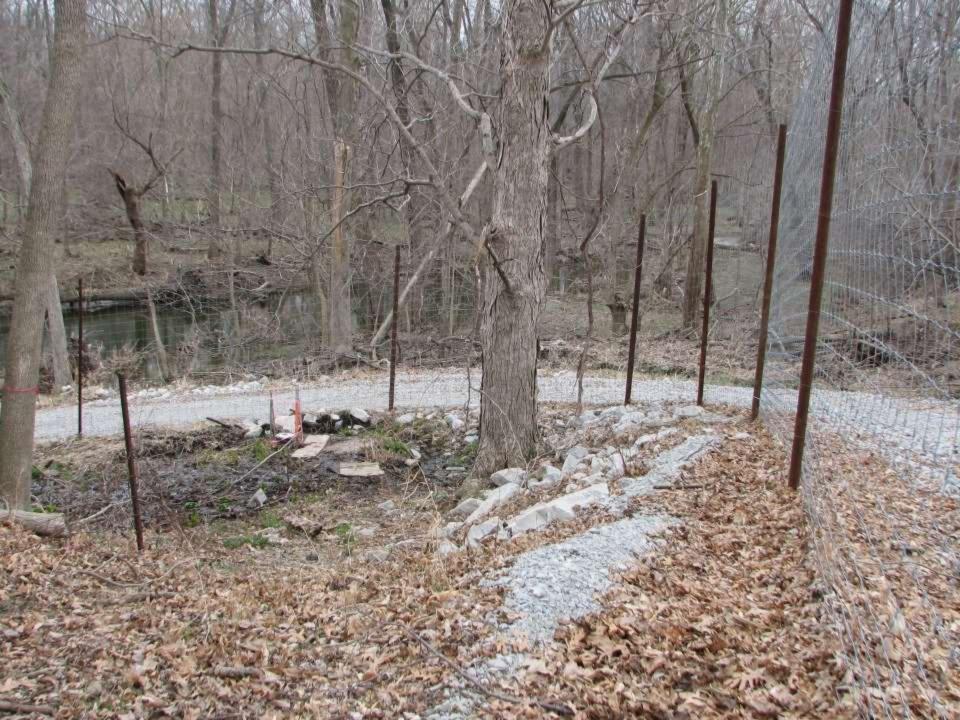

TE TOTAL STATE<br>Sugar & Jack 34 State<br>Machane 14 State<br>Machane 54 State<br>Machane 54 State<br>State Sack 50 State<br>Machane 55 State<br>Machane 50 State<br>Machane 50 State<br>State Sach 50 State<br>State 50 State |

SECTION 29 TOWNSHIP 20 NORTH, RANGE 1 WEST. 471 TATE. WITTERS AND COMPANY. Wh Cake 2 20 86220 36 8386 86220 40 Aug 15, 1867 75 Var 3'30 Var 4"2.1" 41 30 By DHEBurns 16 11 14 44 11 4 1 85 11 5 2 10 From 5 842° & to 6 Stake D" Resetablised Set rock. 9 Set Rock from which 872°E 7 Stake 5 6 2. 76 58 10 9 7 74 18 2 7 10 05 2 5 10 05 6 10 05 6 10 05 Stake Bur Oak 30 SIge E Elew 18 North 112 38 measured have a state same berned het rych " and the second the 12 sand she want to that want and we to to the xal in the high of the · · · · · · munged Q to 28 Har























## Speaking of tree lines.....





## And creeks and critters....