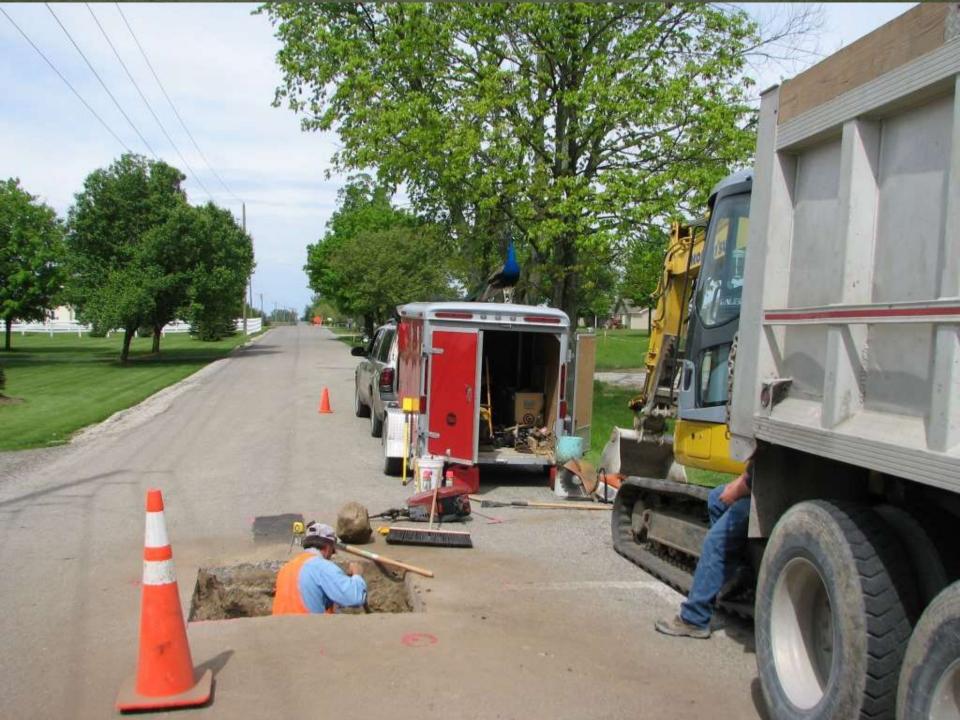

ate<br>Machane 54 State<br>State Sack 50 State<br>Machane 55 State<br>Machane 50 State<br>Machane 50 State<br>State Sach 50 State<br>State 50 State |

SECTION 29 TOWNSHIP 20 NORTH, RANGE 1 WEST. 471 TATE. WITTERS AND COMPANY. Wh Cake 2 20 86220 36 8386 86220 40 Aug 15, 1867 75 Var 3'30 Var 4"2.1" 41 30 By DHEBurns 16 11 14 44 11 4 1 85 11 5 2 10 From 5 842° & to 6 Stake D" Resetablised Set rock. 9 Set Rock from which 872°E 7 Stake 5 6 2. 76 58 10 9 7 74 18 2 7 10 05 2 5 10 05 6 10 05 6 10 05 Stake Bur Oak 30 SIge E Elew 18 North 112 38 measured have a state same berned het rych " and the second the 12 sand she want to that want and we to to the xal in the high of the · · · · · · munged Q to 28 Har























## Speaking of tree lines.....





## And creeks and critters....