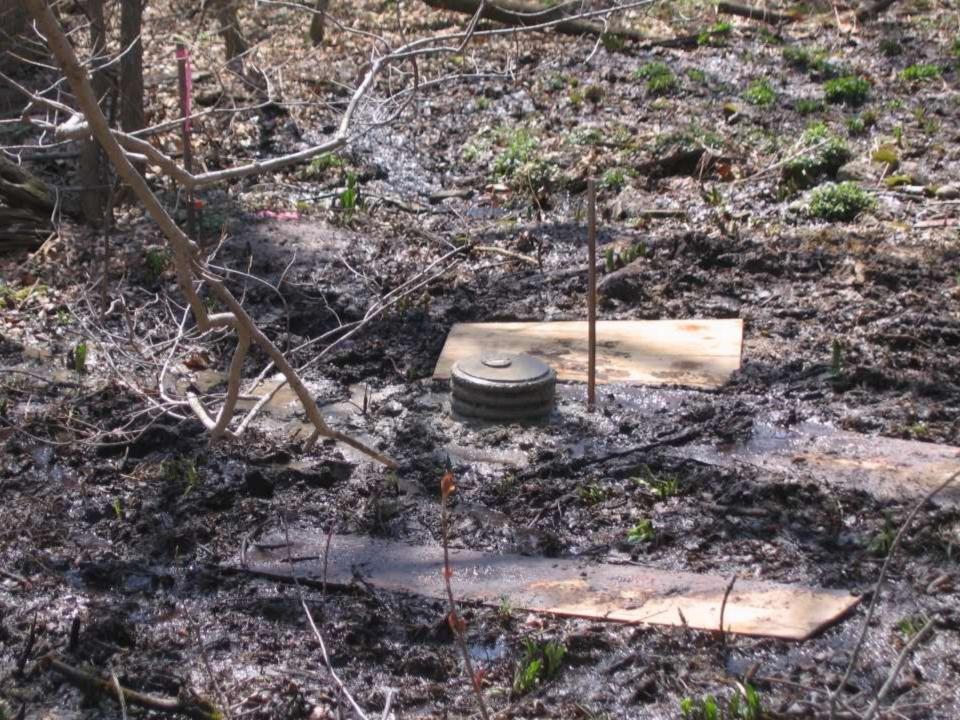

ek 7 STATE TOTAL STATE<br>Sugar & Jack 34 State<br>Machane 14 State<br>Machane 54 State<br>Machane 54 State<br>State Sack 50 State<br>Machane 55 State<br>Machane 50 State<br>Machane 50 State<br>State Sach 50 State<br>State 50 State |

SECTION 29 TOWNSHIP 20 NORTH, RANGE 1 WEST. 471 TATE. WITTERS AND COMPANY. Wh Cake 2 20 86220 36 8386 86220 40 Aug 15, 1867 75 Var 3'30 Var 4"2.1" 41 30 By DHEBurns 16 11 14 44 11 4 1 85 11 5 2 10 From 5 842° & to 6 Stake D" Resetablised Set rock. 9 Set Rock from which 872°E 7 Stake 5 6 2. 76 58 10 9 7 74 18 2 7 10 05 2 5 10 05 6 10 05 6 10 05 Stake Bur Oak 30 SIge E Elew 18 North 112 38 measured have a state same berned het rych " and the second the 12 sand she want to that want and we to to the xal in the high of the · · · · · · munged Q to 28 Har























## Speaking of tree lines.....





## And creeks and critters....