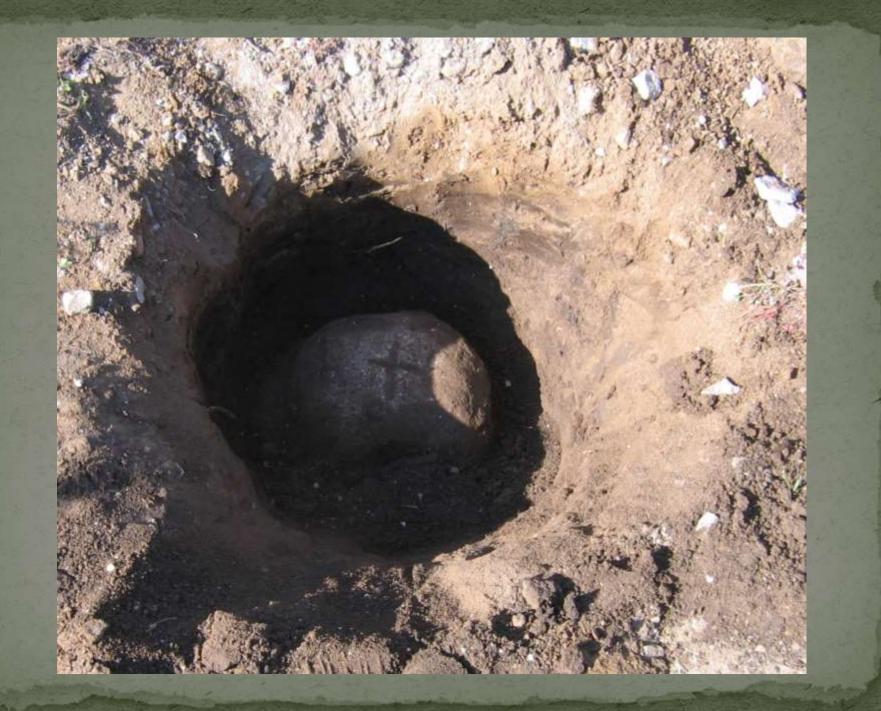

Wood fragments from stake 1861



Wood fragments from stake 1871



#### Harrow tooth 1898 – earliest metal monument





#### Witness rock marked "W"







### Stone at 4 feet deep







## Now this is stone hunting.....









# Special rocks deserve special treatment.....















## Road work can be fun.....



































# This stone was referenced to John Alford's gravestone.

### Which one?









#### Another tantalizing tale.....













|                                       |                | atto Spottindi 2 | 9 Townsmr 20  | AUTORIAN ANDRALLA            | The second secon | SECTION<br> |            | WINSHIE 20 MORTH, RANNE & WEST ATA