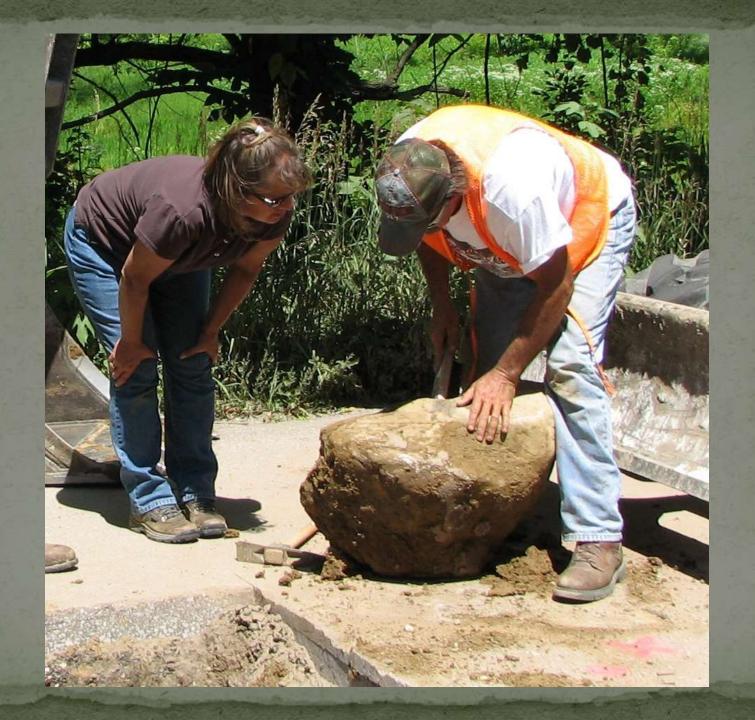

Wood fragments from stake 1861



Wood fragments from stake 1871



#### Harrow tooth 1898 – earliest metal monument





#### Witness rock marked "W"







### Stone at 4 feet deep







## Now this is stone hunting.....









# Special rocks deserve special treatment.....















## Road work can be fun.....



































# This stone was referenced to John Alford's gravestone.

### Which one?









#### Another tantalizing tale.....













|                                       |                | atto Spottindi 2 | 9 Townsmr 20  | AUTORIAN ANDRALLA            | The second secon | SECTION<br> |            | WINSHIE 20 MORTH, RANNE & WEST ATA