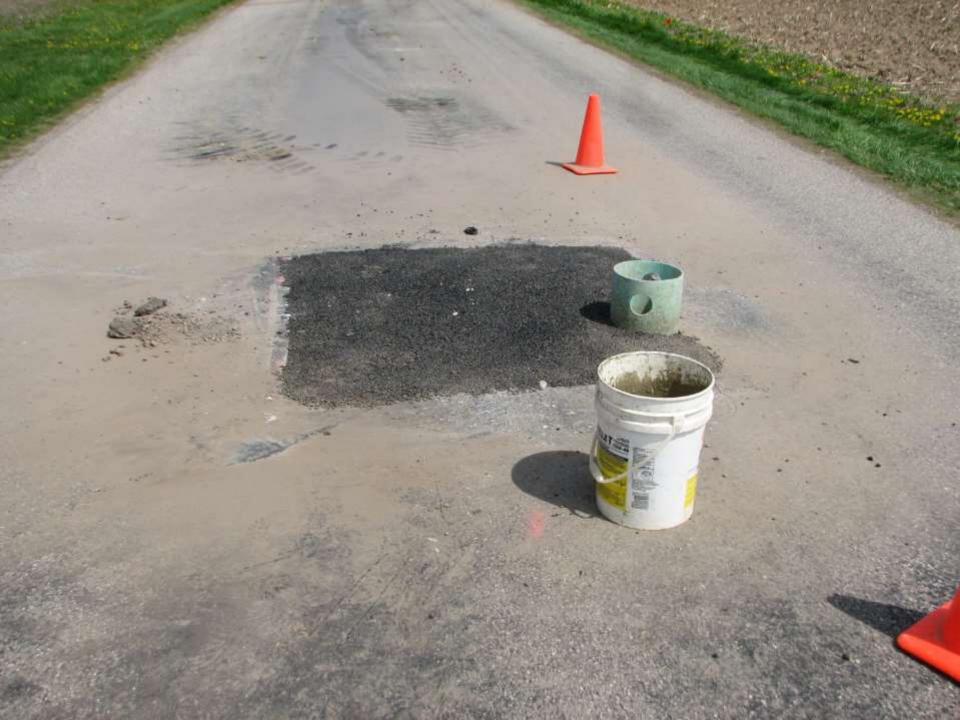

Wood fragments from stake 1861



Wood fragments from stake 1871



#### Harrow tooth 1898 – earliest metal monument





#### Witness rock marked "W"







### Stone at 4 feet deep







## Now this is stone hunting.....









# Special rocks deserve special treatment.....















## Road work can be fun.....



































# This stone was referenced to John Alford's gravestone.

### Which one?









#### Another tantalizing tale.....













|                                       |                | atto Spottindi 2 | 9 Townsmr 20  | AUTORIAN ANDRALLA            | The second secon | SECTION<br> |            | WINSHIE 20 MORTH, RANNE & WEST ATA