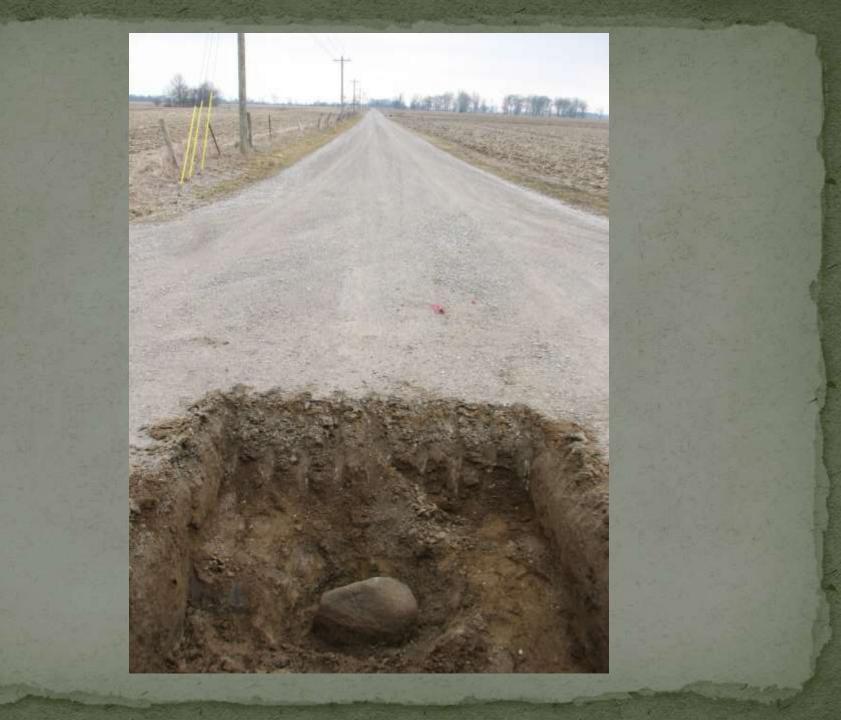

Wood fragments from stake 1861



Wood fragments from stake 1871



#### Harrow tooth 1898 – earliest metal monument





#### Witness rock marked "W"







### Stone at 4 feet deep







## Now this is stone hunting.....









# Special rocks deserve special treatment.....















## Road work can be fun.....



































# This stone was referenced to John Alford's gravestone.

### Which one?









#### Another tantalizing tale.....













|                                       |                | atto Spottindi 2 | 9 Townsmr 20  | AUTORIAN ANDRALLA            | The second secon | SECTION<br> |            | WINSHIE 20 MORTH, RANNE & WEST ATA