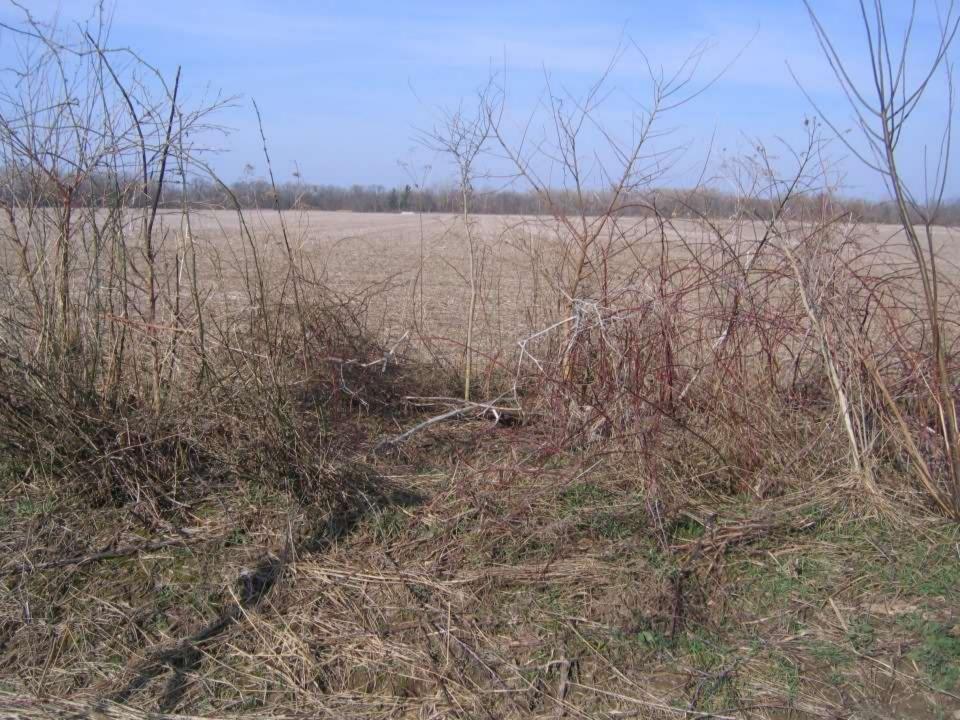

Al Arek 7 STATE TOTAL STATE<br>Sugar & Jack 34 State<br>Machane 14 State<br>Machane 54 State<br>Machane 54 State<br>State Sack 50 State<br>Machane 55 State<br>Machane 50 State<br>Machane 50 State<br>State Sach 50 State<br>State 50 State |

SECTION 29 TOWNSHIP 20 NORTH, RANGE 1 WEST. 471 TATE. WITTERS AND COMPANY. Wh Cake 2 20 86220 36 8386 86220 40 Aug 15, 1867 75 Var 3'30 Var 4"2.1" 41 30 By DHEBurns 16 11 14 44 11 4 1 85 11 5 2 10 From 5 842° & to 6 Stake D" Resetablised Set rock. 9 Set Rock from which 872°E 7 Stake 5 6 2. 76 58 10 9 7 74 18 2 7 10 05 2 5 10 05 6 10 05 6 10 05 Stake Bur Oak 30 SIge E Elew 18 North 112 38 measured have a state same berned het rych " and the second the 12 sand she want to that want and we to to the xal in the high of the · · · · · · munged Q to 28 Har























## Speaking of tree lines.....





## And creeks and critters....