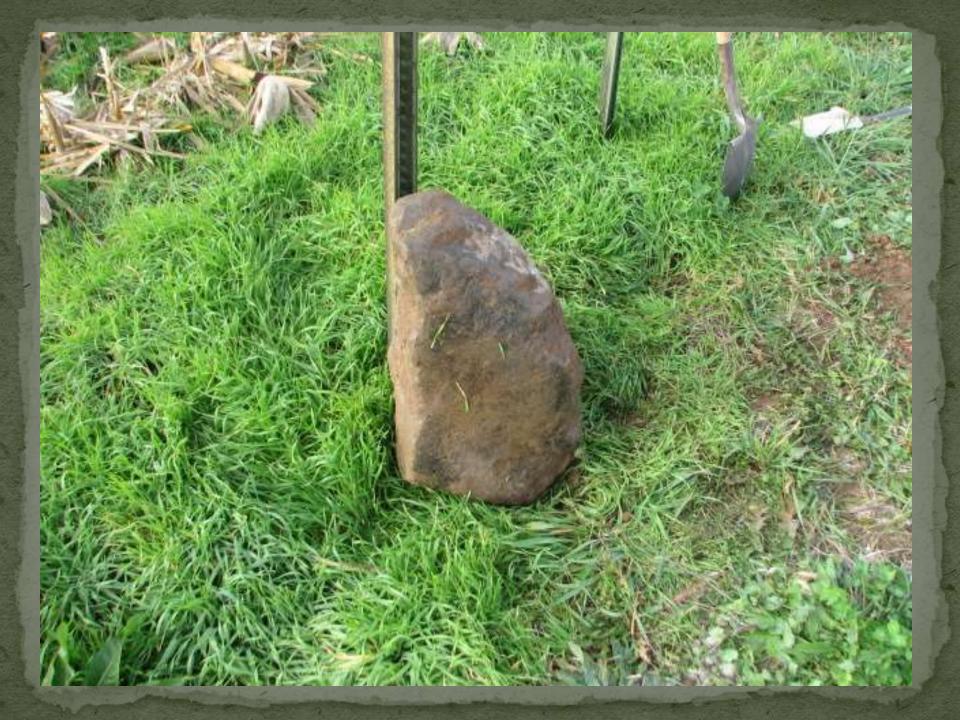

Wood fragments from stake 1861



Wood fragments from stake 1871



#### Harrow tooth 1898 – earliest metal monument





#### Witness rock marked "W"







### Stone at 4 feet deep







## Now this is stone hunting.....









# Special rocks deserve special treatment.....















## Road work can be fun.....



































# This stone was referenced to John Alford's gravestone.

### Which one?









#### Another tantalizing tale.....













|                                       |                | atto Spottindi 2 | 9 Townsmr 20  | AUTORIAN ANDRALLA            | The second secon | SECTION<br> |            | WINSHIE 20 MORTH, RANNE & WEST ATA