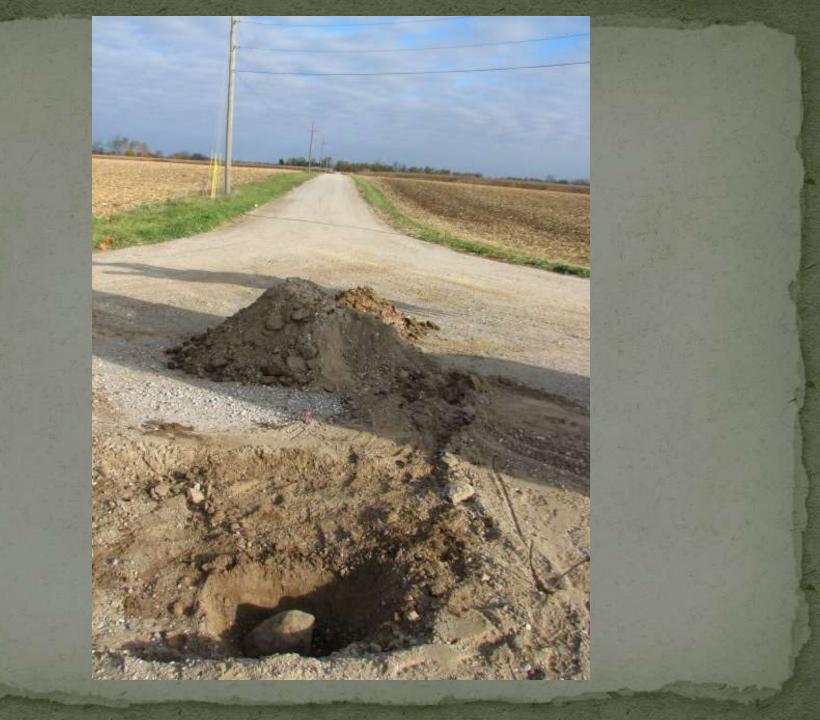

Wood fragments from stake 1861



Wood fragments from stake 1871



#### Harrow tooth 1898 – earliest metal monument





#### Witness rock marked "W"







### Stone at 4 feet deep







## Now this is stone hunting.....









# Special rocks deserve special treatment.....















## Road work can be fun.....



































# This stone was referenced to John Alford's gravestone.

### Which one?









#### Another tantalizing tale.....













|                                       |                | atto Spottindi 2 | 9 Townsmr 20  | AUTORIAN ANDRALLA            | The second secon | SECTION<br> |            | WINSHIE 20 MORTH, RANNE & WEST ATA