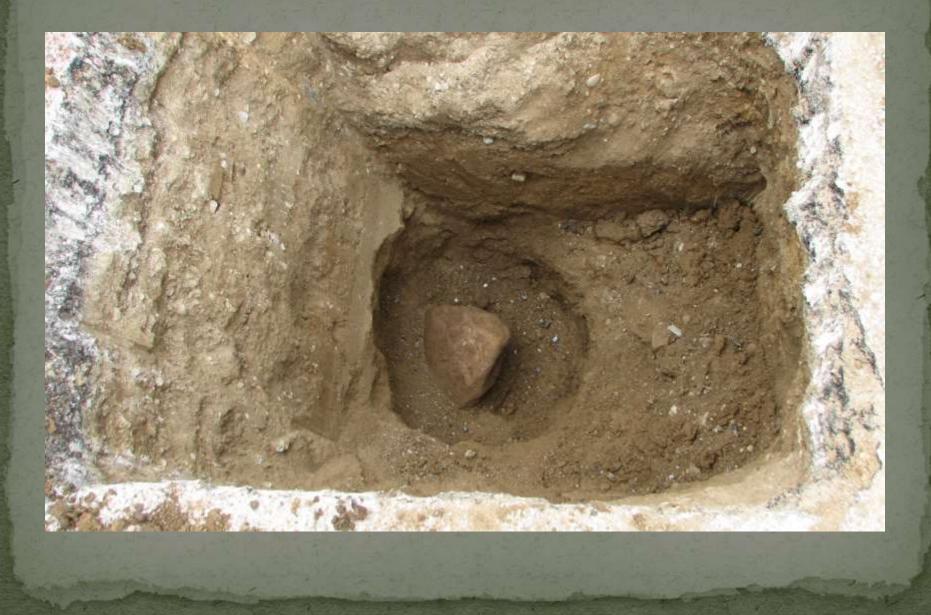

Wood fragments from stake 1861



Wood fragments from stake 1871



#### Harrow tooth 1898 – earliest metal monument





#### Witness rock marked "W"







### Stone at 4 feet deep







## Now this is stone hunting.....









# Special rocks deserve special treatment.....















## Road work can be fun.....



































# This stone was referenced to John Alford's gravestone.

### Which one?









#### Another tantalizing tale.....













|                                       |                | atto Spottindi 2 | 9 Townsmr 20  | AUTORIAN ANDRALLA            | The second secon | SECTION<br> |            | WINSHIE 20 MORTH, RANNE & WEST ATA