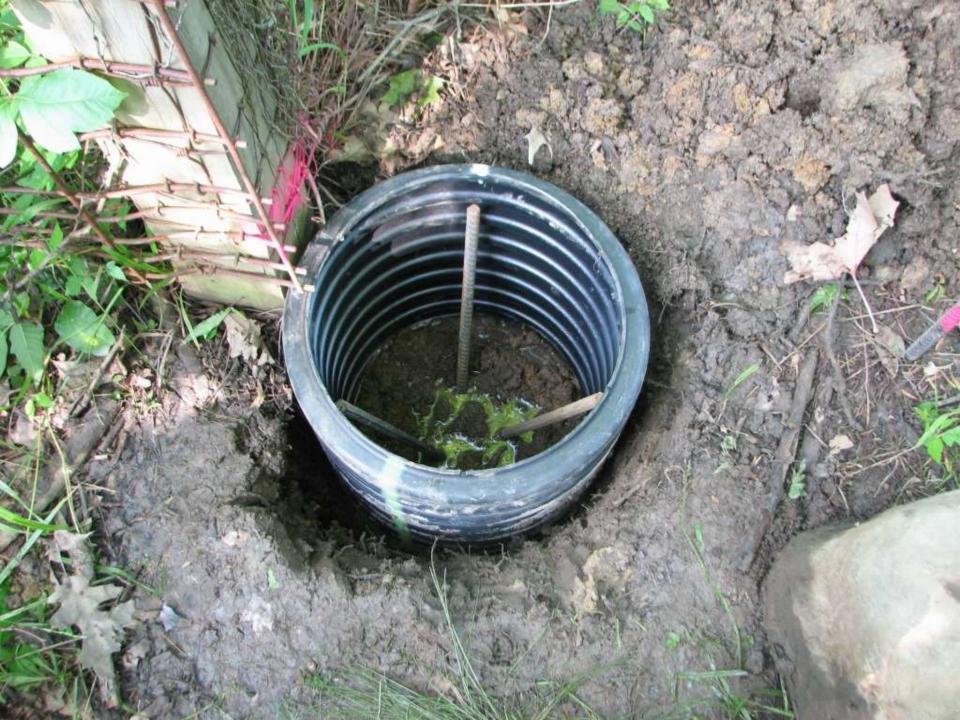

Wood fragments from stake 1861



Wood fragments from stake 1871



#### Harrow tooth 1898 – earliest metal monument





#### Witness rock marked "W"







### Stone at 4 feet deep







## Now this is stone hunting.....









# Special rocks deserve special treatment.....















## Road work can be fun.....



































# This stone was referenced to John Alford's gravestone.

### Which one?









#### Another tantalizing tale.....













|                                       |                | atto Spottindi 2 | 9 Townsmr 20  | AUTORIAN ANDRALLA            | The second secon | SECTION<br> |            | WINSHIE 20 MORTH, RANNE & WEST ATA