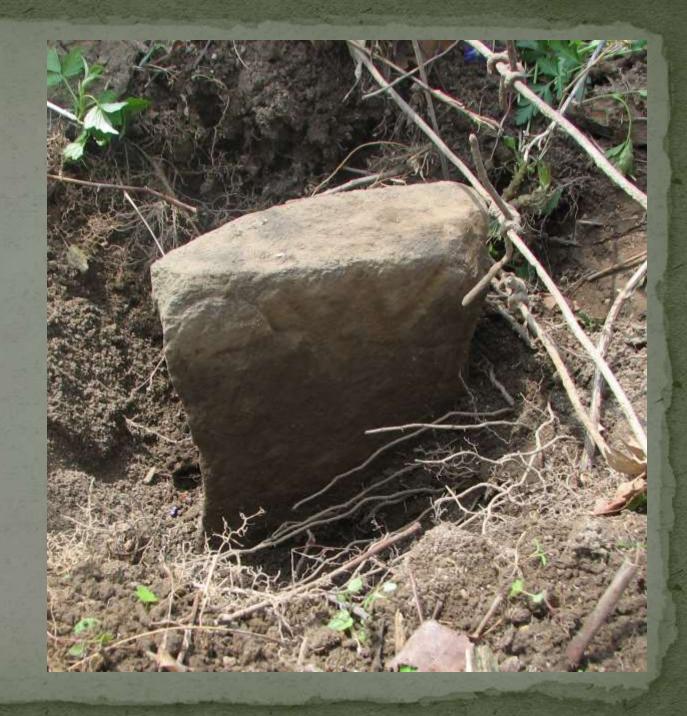

Wood fragments from stake 1861



Wood fragments from stake 1871



#### Harrow tooth 1898 – earliest metal monument





#### Witness rock marked "W"







### Stone at 4 feet deep







## Now this is stone hunting.....









# Special rocks deserve special treatment.....















## Road work can be fun.....



































# This stone was referenced to John Alford's gravestone.

### Which one?









#### Another tantalizing tale.....













|                                       |                | atto Spottindi 2 | 9 Townsmr 20  | AUTORIAN ANDRALLA            | The second secon | SECTION<br> |            | WINSHIE 20 MORTH, RANNE & WEST ATA