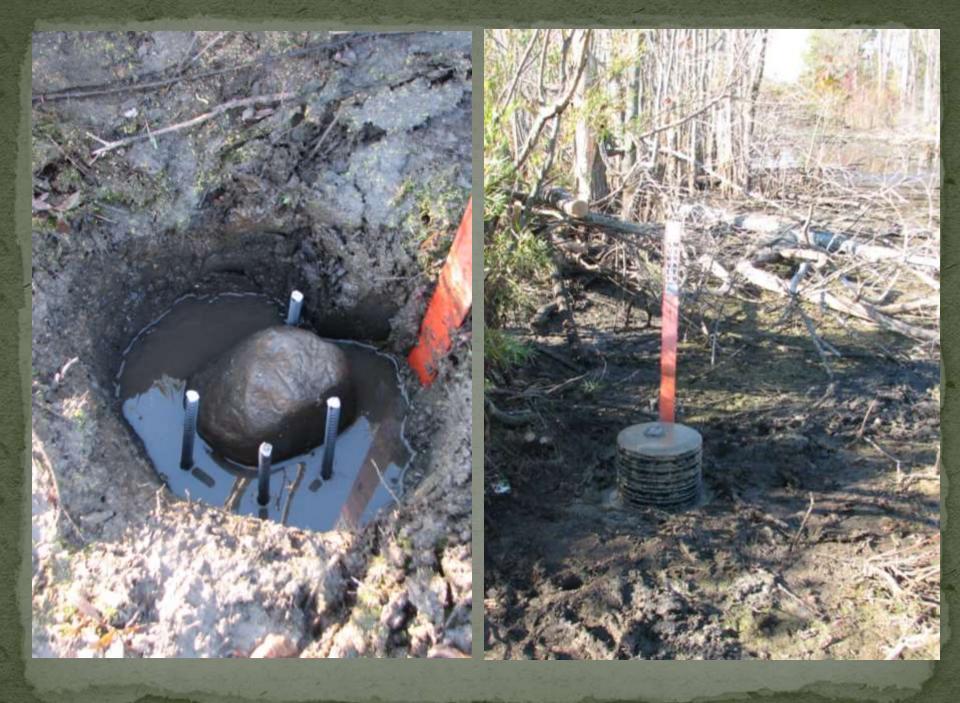

State<br>State Sack 50 State<br>Machane 55 State<br>Machane 50 State<br>Machane 50 State<br>State Sach 50 State<br>State 50 State |

SECTION 29 TOWNSHIP 20 NORTH, RANGE 1 WEST. 471 TATE. WITTERS AND COMPANY. Wh Cake 2 20 86220 36 8386 86220 40 Aug 15, 1867 75 Var 3'30 Var 4"2.1" 41 30 By DHEBurns 16 11 14 44 11 4 1 85 11 5 2 10 From 5 842° & to 6 Stake D" Resetablised Set rock. 9 Set Rock from which 872°E 7 Stake 5 6 2. 76 58 10 9 7 74 18 2 7 10 05 2 5 10 05 6 10 05 6 10 05 Stake Bur Oak 30 SIge E Elew 18 North 112 38 measured have a state same berned het rych " and the second the 12 sand she want to that want and we to to the xal in the high of the · · · · · · munged Q to 28 Har























## Speaking of tree lines.....





## And creeks and critters....