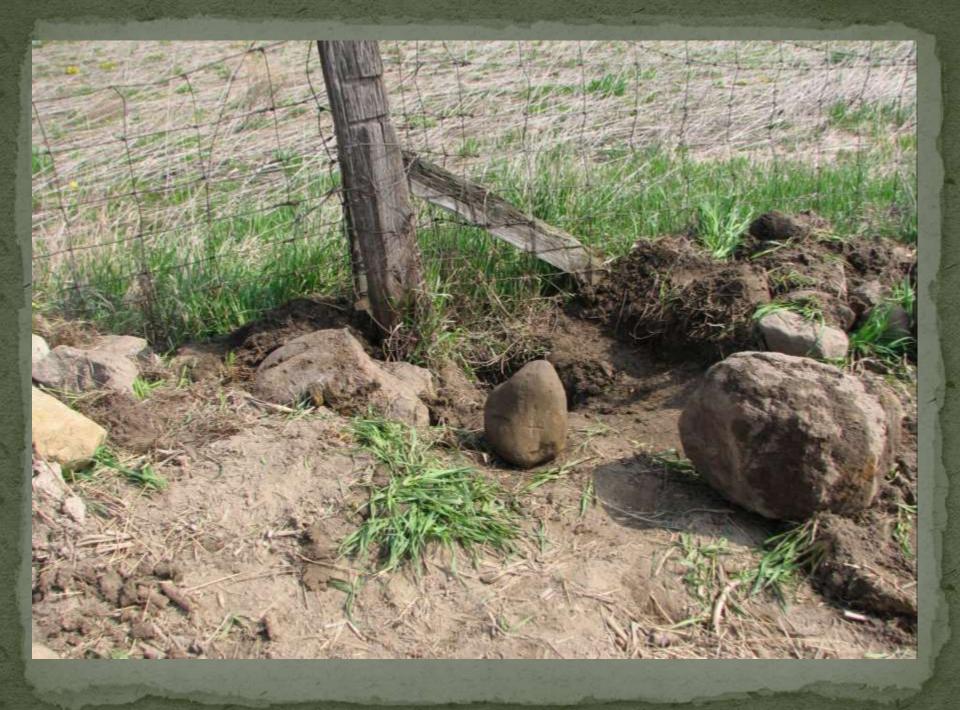

Wood fragments from stake 1861



Wood fragments from stake 1871



#### Harrow tooth 1898 – earliest metal monument





#### Witness rock marked "W"







### Stone at 4 feet deep







## Now this is stone hunting.....









# Special rocks deserve special treatment.....















## Road work can be fun.....



































# This stone was referenced to John Alford's gravestone.

### Which one?









#### Another tantalizing tale.....













|                                       |                | atto Spottindi 2 | 9 Townsmr 20  | AUTORIAN ANDRALLA            | The second secon | SECTION<br> |            | WINSHIE 20 MORTH, RANNE & WEST ATA