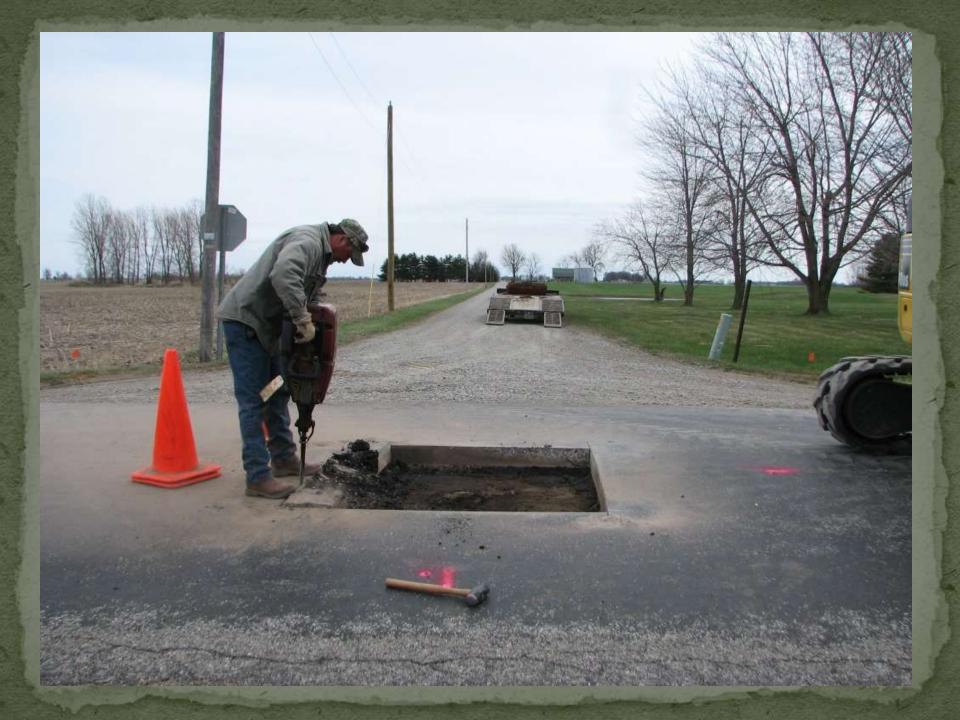

Wood fragments from stake 1861



Wood fragments from stake 1871



#### Harrow tooth 1898 – earliest metal monument





#### Witness rock marked "W"







### Stone at 4 feet deep







## Now this is stone hunting.....









# Special rocks deserve special treatment.....















## Road work can be fun.....



































# This stone was referenced to John Alford's gravestone.

### Which one?









#### Another tantalizing tale.....













|                                       |                | atto Spottindi 2 | 9 Townsmr 20  | AUTORIAN ANDRALLA            | The second secon | SECTION<br> |            | WINSHIE 20 MORTH, RANNE & WEST ATA