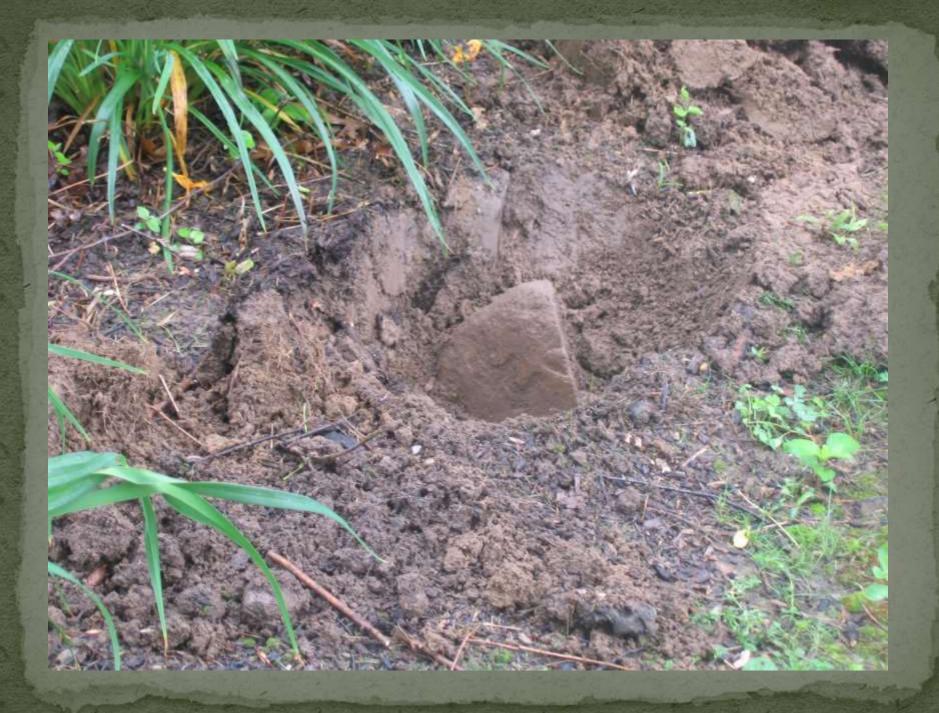

Wood fragments from stake 1861



Wood fragments from stake 1871



#### Harrow tooth 1898 – earliest metal monument





#### Witness rock marked "W"







### Stone at 4 feet deep







## Now this is stone hunting.....









# Special rocks deserve special treatment.....















## Road work can be fun.....



































# This stone was referenced to John Alford's gravestone.

### Which one?









#### Another tantalizing tale.....













|                                       |                | atto Spottindi 2 | 9 Townsmr 20  | AUTORIAN ANDRALLA            | The second secon | SECTION<br> |            | WINSHIE 20 MORTH, RANNE & WEST ATA