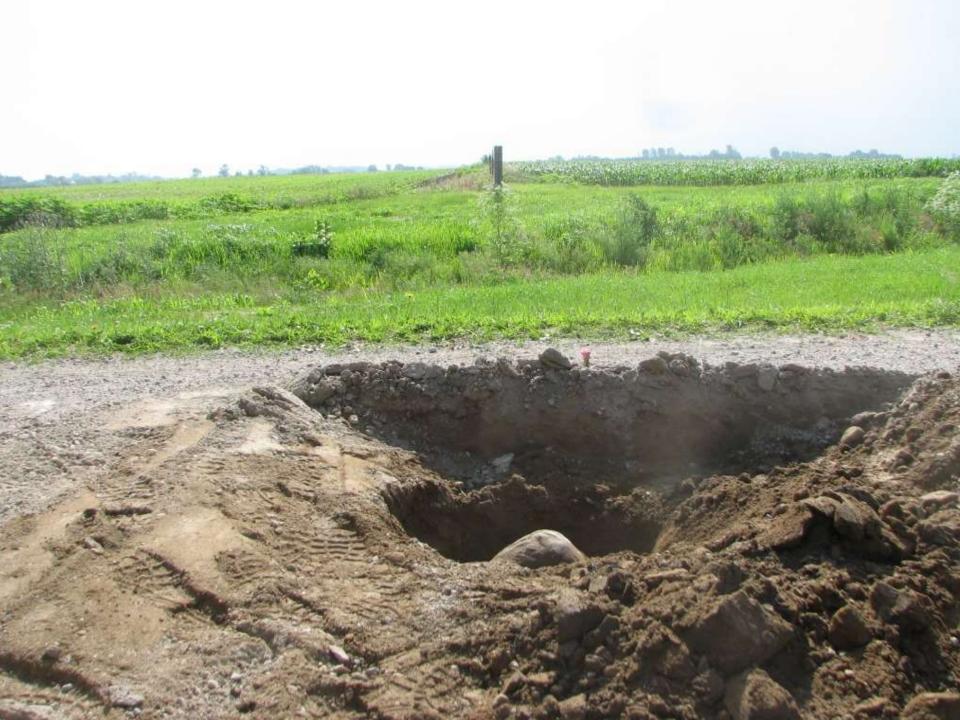

Wood fragments from stake 1861



Wood fragments from stake 1871



#### Harrow tooth 1898 – earliest metal monument





#### Witness rock marked "W"







### Stone at 4 feet deep







## Now this is stone hunting.....









# Special rocks deserve special treatment.....















## Road work can be fun.....



































# This stone was referenced to John Alford's gravestone.

### Which one?









#### Another tantalizing tale.....













|                                       |                | atto Spottindi 2 | 9 Townsmr 20  | AUTORIAN ANDRALLA            | The second secon | SECTION<br> |            | WINSHIE 20 MORTH, RANNE & WEST ATA