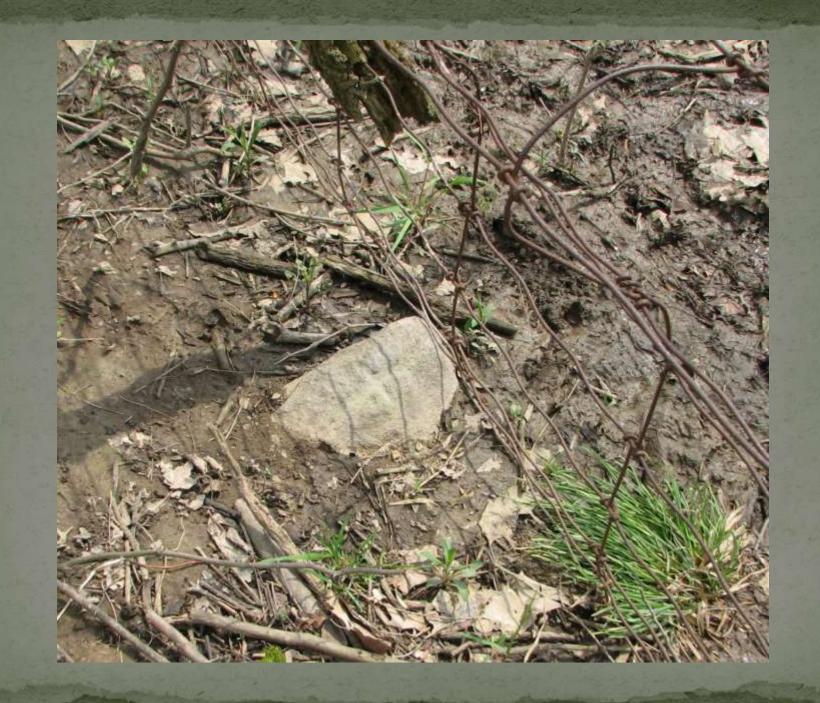

Wood fragments from stake 1861



Wood fragments from stake 1871



#### Harrow tooth 1898 – earliest metal monument





#### Witness rock marked "W"







### Stone at 4 feet deep







## Now this is stone hunting.....









# Special rocks deserve special treatment.....















## Road work can be fun.....



































# This stone was referenced to John Alford's gravestone.

### Which one?









#### Another tantalizing tale.....













|                                       |                | atto Spottindi 2 | 9 Townsmr 20  | AUTORIAN ANDRALLA            | The second secon | SECTION<br> |            | WINSHIE 20 MORTH, RANNE & WEST ATA