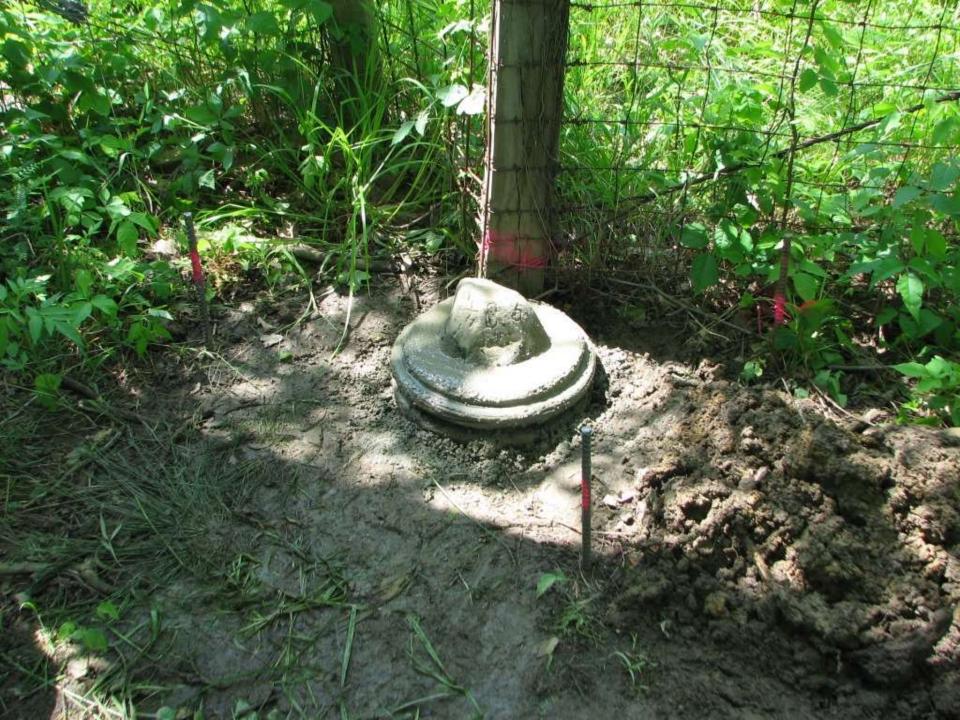

Wood fragments from stake 1861



Wood fragments from stake 1871



#### Harrow tooth 1898 – earliest metal monument





#### Witness rock marked "W"







### Stone at 4 feet deep







## Now this is stone hunting.....









# Special rocks deserve special treatment.....















## Road work can be fun.....



































# This stone was referenced to John Alford's gravestone.

### Which one?









#### Another tantalizing tale.....













|                                       |                | atto Spottindi 2 | 9 Townsmr 20  | AUTORIAN ANDRALLA            | The second secon | SECTION<br> |            | WINSHIE 20 MORTH, RANNE & WEST ATA