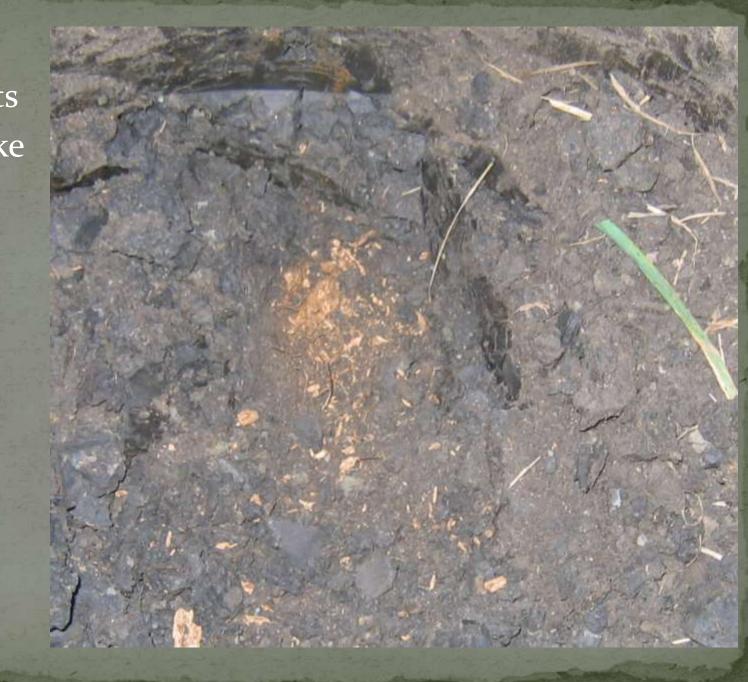

Wood fragments from stake 1861



Wood fragments from stake 1871



#### Harrow tooth 1898 – earliest metal monument





#### Witness rock marked "W"







### Stone at 4 feet deep







## Now this is stone hunting.....









# Special rocks deserve special treatment.....















## Road work can be fun.....



































# This stone was referenced to John Alford's gravestone.

### Which one?









#### Another tantalizing tale.....













|                                       |                | atto Spottindi 2 | 9 Townsmr 20  | AUTORIAN ANDRALLA            | The second secon | SECTION<br> |            | WINSHIE 20 MORTH, RANNE & WEST ATA